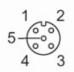

#### **Electrical connection - Socket**

Connector: 1 x M12, angled; coding: A; Locking: brass, nickel-plated; Contacts: gold-plated; Tightening torque: 0.6...1.5 Nm; Shielded connection cable: shield connected

Connection

|      | Core colors : |
|------|---------------|
| BK = | black         |
| BN = | brown         |
| BU = | blue          |
| WH = | white         |
|      |               |