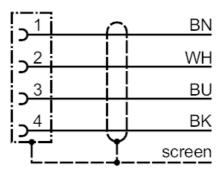

#### Electrical connection

Cable: 2 m, PUR, Halogen-free, black, Ø 4.9 mm, screened;  $4 \times 0.34$  mm<sup>2</sup> ( $42 \times Ø 0.1$  mm )

Connection

|      | Core colors : |
|------|---------------|
| BK = | black         |
| BN = | brown         |
| BU = | blue          |
| WH = | white         |
|      |               |