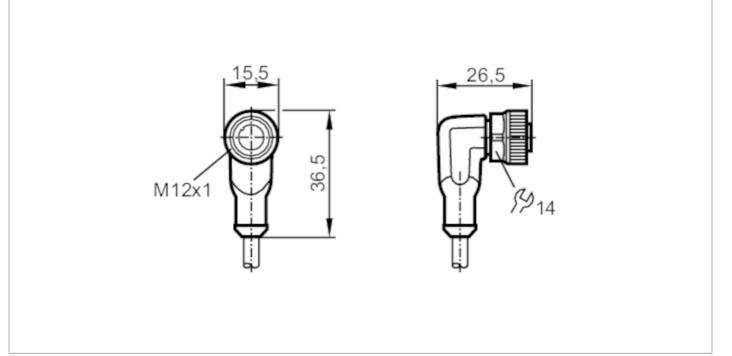

# 

| Application                          |      |                                                                                                |  |  |  |
|--------------------------------------|------|------------------------------------------------------------------------------------------------|--|--|--|
| System                               |      | Free from silicone; Halogen-free; gold-plated contacts; screened cable; Drag chain suitability |  |  |  |
| Free from silicone                   |      | yes                                                                                            |  |  |  |
| Electrical data                      |      |                                                                                                |  |  |  |
| Operating voltage                    | [V]  | < 50 AC / < 60 DC                                                                              |  |  |  |
| Protection class                     |      | III                                                                                            |  |  |  |
| Max. current load total              | [A]  | 4                                                                                              |  |  |  |
| Operating conditions                 |      |                                                                                                |  |  |  |
| Ambient temperature                  | [°C] | -2590                                                                                          |  |  |  |
| Note on ambient temperature          |      | cULus:75 °C                                                                                    |  |  |  |
| Ambient temperature<br>(moving)      | [°C] | -2590                                                                                          |  |  |  |
| Note on ambient temperature (moving) | !    | cULus:75 °C                                                                                    |  |  |  |
| Protection                           |      | IP 65; IP 67                                                                                   |  |  |  |
| Mechanical data                      |      |                                                                                                |  |  |  |
| Weight                               | [g]  | 99.6                                                                                           |  |  |  |
| Dimensions                           | [mm] | 26.5 x 15.5 x 36.5                                                                             |  |  |  |
| Material                             |      | housing: TPU (urethane) orange; sealing: FKM                                                   |  |  |  |
| Material nut                         |      | brass, nickel-plated                                                                           |  |  |  |
| Drag chain suitability               |      | yes                                                                                            |  |  |  |

#### **Electrical connection - Socket**

Connector: 1 x M12, angled; coding: A; Locking: brass, nickel-plated; Contacts: gold-plated; Tightening torque: 0.6...1.5 Nm; Shielded connection cable: shield connected