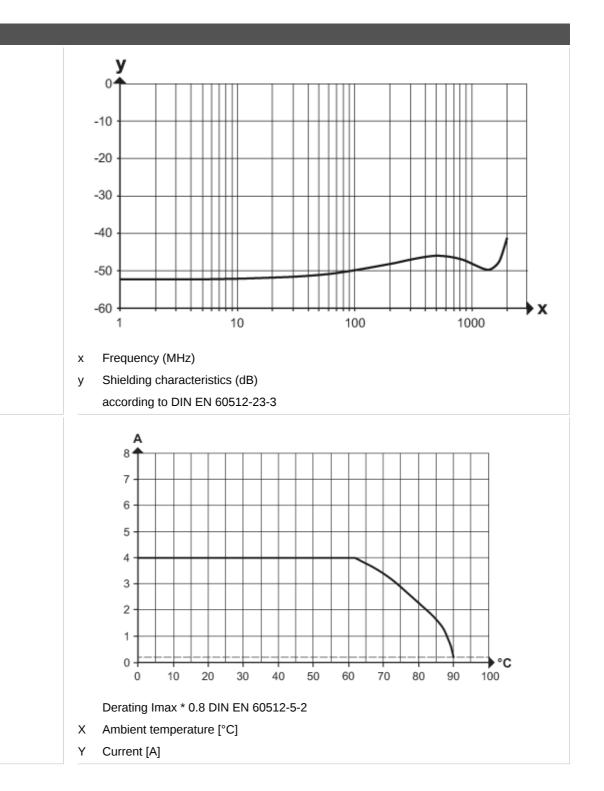

|                                          |                                                                                                |  |

#### Electrical connection

Cable: 2 m, PUR, Halogen-free, black, Ø 4.9 mm, screened;  $4 \times 0.34$  mm<sup>2</sup> ( $42 \times Ø 0.1$  mm )

#### **Electrical connection - Socket**

Connector: 1 x M12, angled; coding: A; Locking: brass, nickel-plated; Contacts: gold-plated; Tightening torque: 0.6...1.5 Nm; Shielded connection cable: shield connected



Connection



|      | Core colors : |
|------|---------------|
| BK = | black         |
| BN = | brown         |
| BU = | blue          |
| WH = | white         |
|      |               |

# EVC541

#### Female cordset

ADOAH040MSS0002K04

## Diagrams and graphs

Shielding characteristics