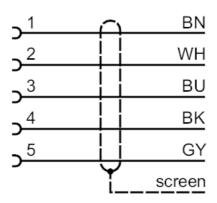

#### **Electrical connection**

Cable: 5 m, PUR, Halogen-free, black, Ø 4.9 mm, screened;  $5 \times 0.25 \text{ mm}^2$  ( $32 \times Ø 0.1 \text{ mm}$ )

#### Connection

|      | Core colors : |
|------|---------------|
| BK = | black         |
| BN = | brown         |
| BU = | blue          |
| GY = | grey          |
| WH = | white         |