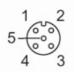

#### **Electrical connection - Socket**

Connector: 1 x M12, straight; coding: A; Locking: brass, nickel-plated; Contacts: gold-plated; Tightening torque: 0.6...1.5 Nm; Shielded connection cable: shield not connected

#### Connection

|      | Core colors : |
|------|---------------|
| BK = | black         |
| BN = | brown         |
| BU = | blue          |
| GY = | grey          |
| WH = | white         |