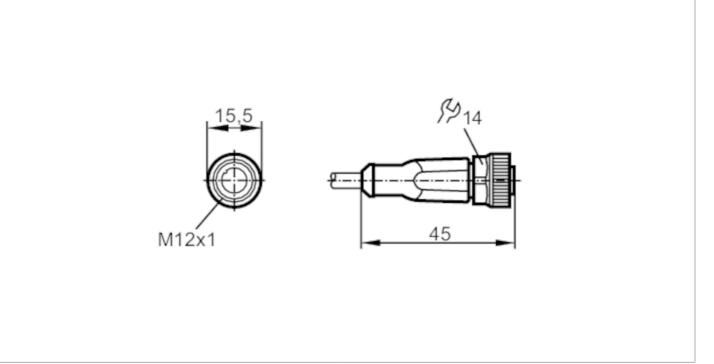

# 

| Application                          |      |                                                                                                |
|--------------------------------------|------|------------------------------------------------------------------------------------------------|
| System                               |      | Free from silicone; Halogen-free; gold-plated contacts; screened cable; Drag chain suitability |
| Free from silicone                   |      | yes                                                                                            |
| Electrical data                      |      |                                                                                                |
| Operating voltage                    | [V]  | < 30 AC / < 36 DC                                                                              |
| Protection class                     |      | III                                                                                            |
| Max. current load total              | [A]  | 4                                                                                              |
| Overall current rating (UL)          | [A]  | 3                                                                                              |
| Operating conditions                 |      |                                                                                                |
| Ambient temperature                  | [°C] | -2590                                                                                          |
| Note on ambient temperature          |      | cULus:75                                                                                       |
| Ambient temperature<br>(moving)      | [°C] | -2590                                                                                          |
| Note on ambient temperature (moving) |      | cULus:75                                                                                       |
| Protection                           |      | IP 65; IP 67; IP 68; IP 69K                                                                    |
| Mechanical data                      |      |                                                                                                |
| Weight                               | [g]  | 208.3                                                                                          |
| Dimensions                           | [mm] | 15.5 x 15.5 x 45                                                                               |
| Material                             |      | housing: TPU (urethane) orange; sealing: FKM                                                   |
| Material nut                         |      | brass, nickel-plated                                                                           |
| Drag chain suitability               |      | yes                                                                                            |

#### **Electrical connection - Socket**

Connector: 1 x M12, straight; coding: A; Locking: brass, nickel-plated; Contacts: gold-plated; Tightening torque: 0.6...1.5 Nm; Shielded connection cable: shield not connected