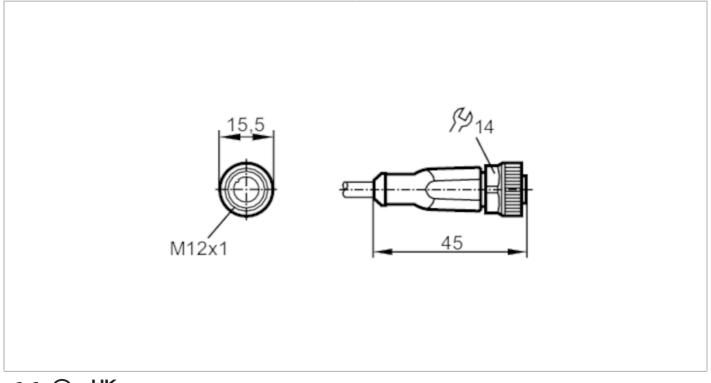

### Female cordset

ADOGH040MSS0002C04

| Application                          |      |                                                                                                |  |  |
|--------------------------------------|------|------------------------------------------------------------------------------------------------|--|--|
| System                               |      | Free from silicone; Halogen-free; gold-plated contacts; screened cable; Drag chain suitability |  |  |
| Free from silicone                   |      | yes                                                                                            |  |  |
| Electrical data                      |      |                                                                                                |  |  |
| Operating voltage                    | [V]  | < 50 AC / < 60 DC                                                                              |  |  |
| Protection class                     |      | III                                                                                            |  |  |
| Max. current load total              | [A]  | 4                                                                                              |  |  |
| Operating conditions                 |      |                                                                                                |  |  |
| Ambient temperature                  | [°C] | -2590                                                                                          |  |  |
| Note on ambient temperature          |      | cULus:75 °C                                                                                    |  |  |
| Ambient temperature (moving)         | [°C] | -2590                                                                                          |  |  |
| Note on ambient temperature (moving) |      | cULus:75 °C                                                                                    |  |  |
| Protection                           |      | IP 65; IP 67; IP 68; IP 69K                                                                    |  |  |
| Mechanical data                      |      |                                                                                                |  |  |
| Weight                               | [g]  | 20.8                                                                                           |  |  |
| Dimensions                           | [mm] | 15.5 x 15.5 x 45                                                                               |  |  |
| Material                             |      | housing: TPU (urethane) orange; sealing: FKM                                                   |  |  |
| Material nut                         |      | brass, nickel-plated                                                                           |  |  |
| Drag chain suitability               |      | yes                                                                                            |  |  |

### Electrical connection - Socket

Connector: 1 x M12, straight; coding: A; Locking: brass, nickel-plated; Contacts: gold-plated; Tightening torque: 0.6...1.5 Nm; Shielded connection cable: shield not connected