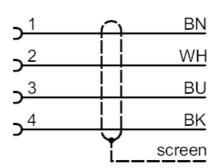

## **Electrical connection**

Cable: 2 m, PUR, Halogen-free, black, Ø 4.9 mm, screened; 4 x 0.34 mm² (42 x Ø 0.1 mm )

#### Connection

Core colors:

 BK =
 black

 BN =
 brown

 BU =
 blue

 WH =
 white