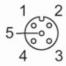

### Electrical connection - Socket

Connector: 1 x M12, straight; coding: A; Locking: brass, nickel-plated; Contacts: gold-plated; Tightening torque: 0.6...1.5 Nm; Shielded connection cable: shield not connected