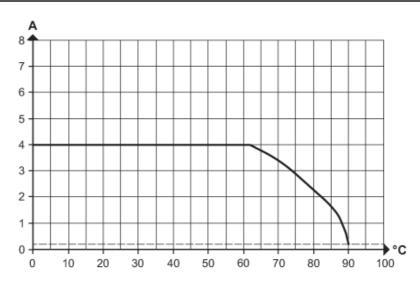

### Diagrams and graphs

Derating Imax \* 0.8 DIN EN 60512-5-2

- X Ambient temperature [°C]
- Y Current [A]