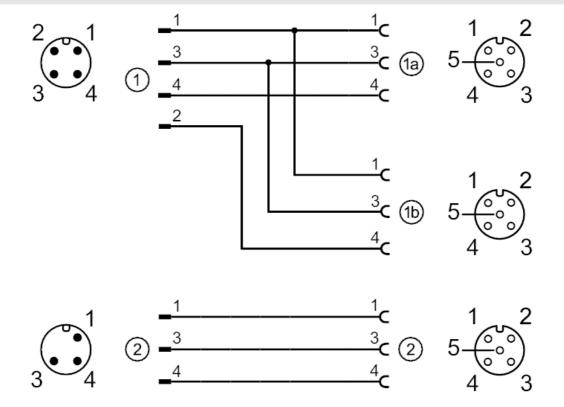

ing to stated |      | 1K22/ DIN 60721-3-1 |

Protection IP 65; IP 67; IP 68; IP 69K

| Mechanical data      |     |                |  |  |
|----------------------|-----|----------------|--|--|
| Weight               | [9] | 867            |  |  |
| Molded-body material |     | TPU (urethane) |  |  |
| Sealing material     |     | FKM            |  |  |

| Remarks       |                                                 |
|---------------|-------------------------------------------------|
| Notes         | Please see the technical note under "Downloads" |
| Pack quantity | 1 pcs.                                          |

### **Electrical connection**

Cable: 5 m, PUR, Halogen-free, black, Ø 4.3 mm; 3 x 0.34 mm<sup>2</sup> (42 x Ø 0.1 mm)

### Electrical connection - plug

### Connection



### Electrical connection - Socket

Connector: M12; Moulded body: TPU (urethane), orange; sealing: FKM

### Electrical connection - plug

Connector: M12; Moulded body: TPU (urethane), orange

# **EVC507**

### Y connection cable

Multicable 1 x Y-Jumper M12



### Diagrams and graphs



Derating Imax \* 0.8 DIN EN 60512-5-2

- X Ambient temperature [°C]
- Y Current [A]