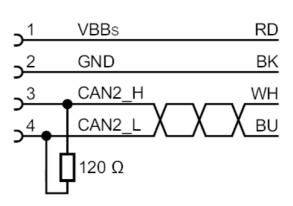

## C€ R

| Application           |     |                                                                                             |
|-----------------------|-----|---------------------------------------------------------------------------------------------|
| Design                |     | for BasicController, CAN2 N2, CR04xx                                                        |
| Mechanical data       |     |                                                                                             |
| Weight                | [9] | 58.8                                                                                        |
| Remarks               |     |                                                                                             |
| Remarks               |     | CAN bus terminating resistor (120 ohms) is integrated in the standard timer contact housing |
| Pack quantity         |     | 1 pcs.                                                                                      |
| Electrical connection |     |                                                                                             |

## Connection

| 3/4: | twisted Core colors: |
|------|----------------------|
| BK = | black                |
| BU = | blue                 |
| RD = | red                  |
| WH = | white                |