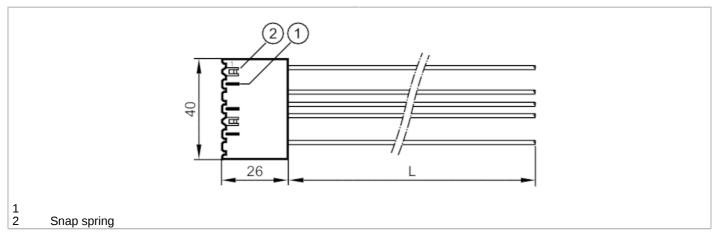

## C€ RK

| Application                            |     |                                            |  |  |
|----------------------------------------|-----|--------------------------------------------|--|--|
| Design                                 |     | for BasicController, Outputs D/E/F, CR04xx |  |  |
| Mechanical data                        |     |                                            |  |  |
| Weight                                 | [g] | 84.3                                       |  |  |
| Remarks                                |     |                                            |  |  |
| Pack quantity                          |     | 1 pcs.                                     |  |  |
| Electrical connection                  |     |                                            |  |  |
| Cable: 1.5 m; 5 x 0.75 mm <sup>2</sup> |     |                                            |  |  |
| Connection                             |     |                                            |  |  |