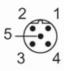

d |  |
| Operating conditions |                   |                                          |  |
| Protection           |                   | IP 67                                    |  |
| Mechanical data      |                   |                                          |  |
| Weight               | [9]               | 93.55                                    |  |
| Accessories          |                   |                                          |  |
| Items supplied       | Protecti          | Protective caps: IP 67, for USB socket   |  |
| Remarks              |                   |                                          |  |
| Pack quantity        |                   | 1 pcs.                                   |  |

## Electrical connection - plug

Connector: 1 x M12; coding: B



# EC2099

### **USB-cable connection**

R360/Cable/PDM\_NG-USB



## **Electrical connection**

Cable: 1.5 m, PVC, black, Ø 5 mm, screened; twisted;  $5 \times 0.25 \text{ mm}^2 / \text{AWG } 24$ 

#### Connection



## Electrical connection - Socket

Connector: 1 x USB