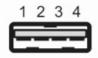

|  |
| Weight               | [9]               | 93.55                                    |  |
| Accessories          |                   |                                          |  |
| Items supplied       | Protecti          | Protective caps: IP 67, for USB socket   |  |
| Remarks              |                   |                                          |  |
| Pack quantity        |                   | 1 pcs.                                   |  |

## Electrical connection - plug

Connector: 1 x M12; coding: B



# EC2099

### **USB-cable connection**

R360/Cable/PDM\_NG-USB



## **Electrical connection**

Cable: 1.5 m, PVC, black, Ø 5 mm, screened; twisted;  $5 \times 0.25 \text{ mm}^2 / \text{AWG } 24$ 

#### Connection



## Electrical connection - Socket

Connector: 1 x USB