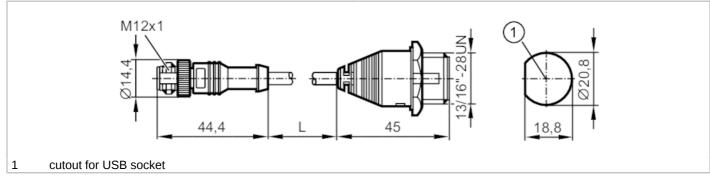

## Electrical connection - plug

Connector: 1 x M12; coding: B

## Electrical connection - Socket

Connector: 1 x USB