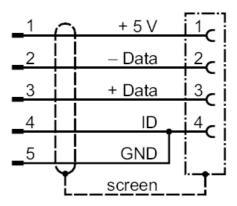

## **Electrical connection**

Cable: 1.5 m, PVC, black, Ø 5 mm, screened; twisted;  $5 \times 0.25 \text{ mm}^2 / \text{AWG } 24$ 

#### Connection