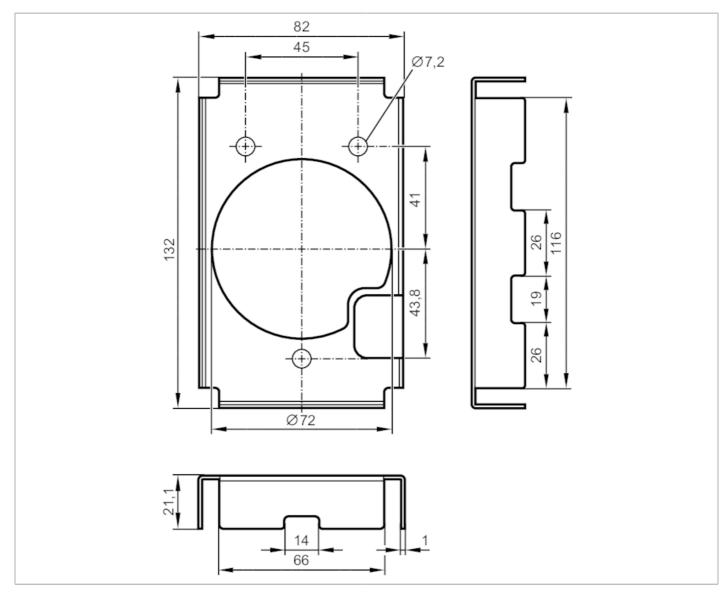

## **Mounting bracket**

ecomatPanel/Mounting Frame

| Application              |      |                                                |
|--------------------------|------|------------------------------------------------|
| Design                   |      | accessories for CR1300/CR1301                  |
| Mechanical data          |      |                                                |
| Weight                   | [g]  | 147.5                                          |
| Type of mounting         |      | installation in panels or panel cutouts        |
| Installation instruction |      | thickness of the material 18 mm                |
| Dimensions               | [mm] | 132 x 82 x 21.1                                |
| Material                 |      | Mounting frame: stainless steel (1.4301 / 304) |
| Accessories              |      |                                                |
| Items supplied           |      | washers: 3 x M6                                |
|                          |      | Nuts: 3 x M6, self-locking                     |
| Remarks                  |      |                                                |
| Pack quantity            |      | 1 pcs.                                         |