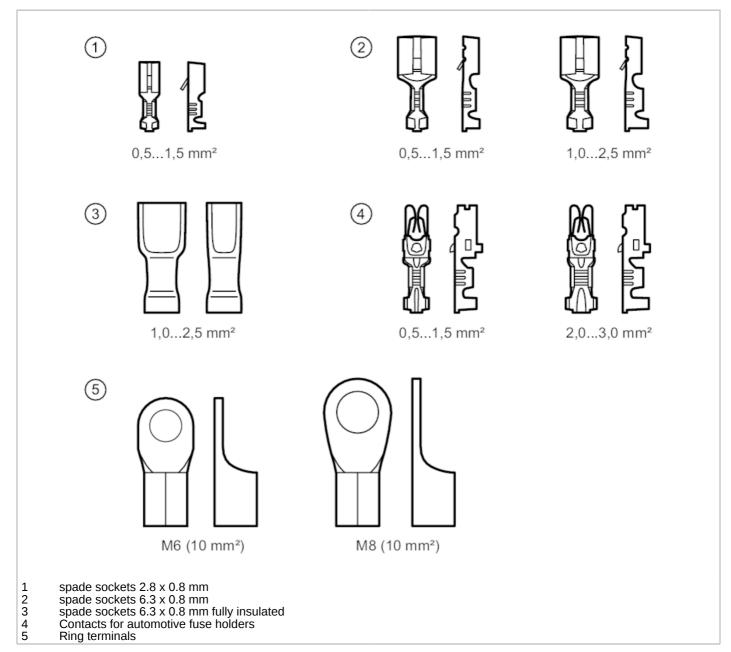

## Wirable plug set for mobile controllers

| Items supplied        | blade female terminals for relay contacts: 10 x 2,8 x 0,8 mm (0,51,0 mm²), DIN 46340                               |
|-----------------------|--------------------------------------------------------------------------------------------------------------------|
|                       |                                                                                                                    |
|                       | blade female terminals for relay contacts: 20 x 6,3 x 0,8 mm (0,51,0 mm²), DIN 46340                               |
|                       | blade female terminals for relay contacts: $20 \times 6.3 \times 0.8 \text{ mm} (1.02.5 \text{ mm}^2)$ , DIN 46340 |
|                       | blade female terminals for power distributors: $20 \times 6.3$                                                     |
|                       | x 0,8 mm (1,02,5 mm²), fully insulated DIN 46245                                                                   |
|                       | Contacts for automotive fuse holders: 6 x 0,51,5 mm <sup>2</sup>                                                   |
|                       | Contacts for automotive fuse holders: 4 x 2,03,0 mm <sup>2</sup>                                                   |
|                       | ring terminals for power supply: 1 x M6 (10 mm²), DIN 46234                                                        |
|                       | ring terminals for power supply: 1 x M8 (10 mm²), DIN 46234                                                        |
|                       | Nuts: 1 x M6, galvanized ISO 4032                                                                                  |
|                       | Nuts: 1 x M8, galvanized ISO 4032                                                                                  |
| Electrical connection |                                                                                                                    |
|                       |                                                                                                                    |