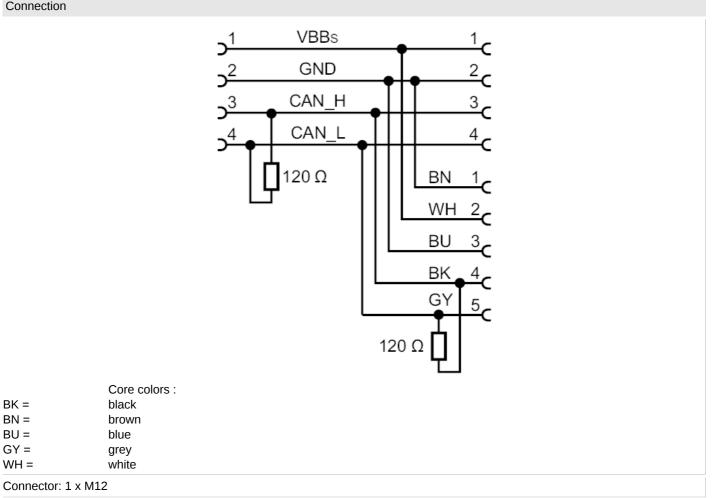

| [g]  | 231.7                                                                                                                |
| Remarks              |      |                                                                                                                      |
| Remarks              |      | CAN bus terminating resistors (120 ohm) are integrated into the standard timer contact housing and the M12 connector |
| Pack quantity        |      | 1 pcs.                                                                                                               |

# EC0455

## Prewired jumper with contact housing

BasicCable/DisplayModules B

### **Electrical connection**

#### Cable: 5 m, black; 5 x 0.34 mm<sup>2</sup>

#### Connection

BK =

BN =

BU =

GY = WH =