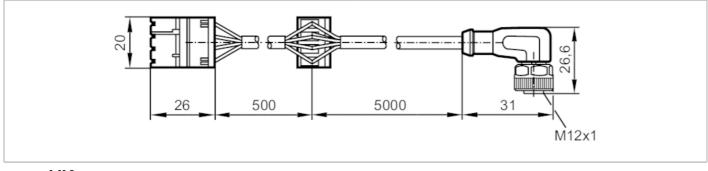

# EC0455

## Prewired jumper with contact housing



BasicCable/DisplayModules B



# CE CA

| Application          |      |                                                                                                                      |
|----------------------|------|----------------------------------------------------------------------------------------------------------------------|
| Design               |      | wired, for BasicController and BasicDisplay, 2 x CR04xx, 1 x CR045x                                                  |
| Application          |      | voltage supply; CAN bus                                                                                              |
| Operating conditions |      |                                                                                                                      |
| Ambient temperature  | [°C] | -4