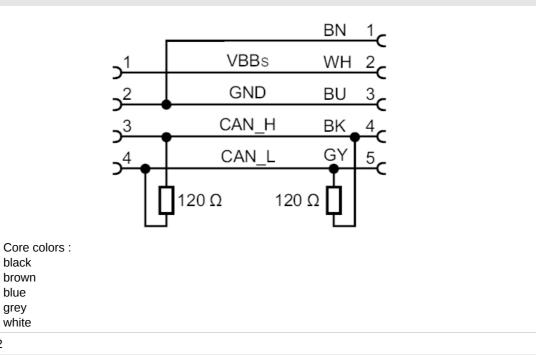

## CE CA

| Application                          |      |                                                                                                                      |
|--------------------------------------|------|----------------------------------------------------------------------------------------------------------------------|
| Design                               |      | wired, for BasicController and BasicDisplay, 1 x CR04xx, 1 x CR045x                                                  |
| Application                          |      | voltage supply; CAN bus                                                                                              |
| Operating conditions                 |      |                                                                                                                      |
| Ambient temperature                  | [°C] | -4085                                                                                                                |
| Mechanical data                      |      |                                                                                                                      |
| Weight                               | [g]  | 194.4                                                                                                                |
| Remarks                              |      |                                                                                                                      |
| Remarks                              |      | CAN bus terminating resistors (120 ohm) are integrated into the standard timer contact housing and the M12 connector |
| Pack quantity                        |      | 1 pcs.                                                                                                               |
| Electrical connection                |      |                                                                                                                      |
| Cable: 5 m: 5 x 0 34 mm <sup>2</sup> |      |                                                                                                                      |

Cable: 5 m; 5 x 0.34 mm<sup>2</sup>

Connection

Connector: 1 x M12

BK =

BN =

BU =

GY =

WH =