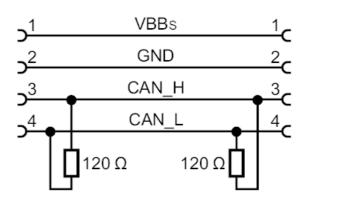

## CE CA

| Application                                            |      |                                                                                                   |
|--------------------------------------------------------|------|---------------------------------------------------------------------------------------------------|
| Design                                                 |      | wired, for BasicController, 2 x CR04xx                                                            |
| Application                                            |      | voltage supply; CAN bus                                                                           |
| Operating conditions                                   |      |                                                                                                   |
| Ambient temperature                                    | [°C] | -4085                                                                                             |
| Mechanical data                                        |      |                                                                                                   |
| Weight                                                 | [g]  | 46.4                                                                                              |
| Remarks                                                |      |                                                                                                   |
| Remarks                                                |      | CAN bus terminating resistors (120 ohms) are<br>integrated in the standard timer contact housings |
| Pack quantity                                          |      | 1 pcs.                                                                                            |
| Electrical connection                                  |      |                                                                                                   |
| Cable: 0.5 m, PVC, black, Ø 5 mm; 4 x 0.5 mm² / AWG 20 |      |                                                                                                   |