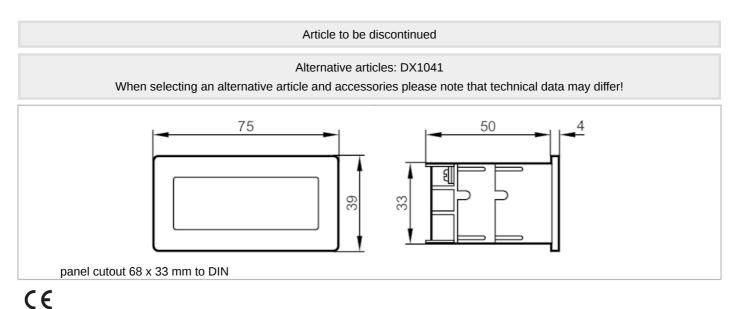

#### **Product characteristics** Housing Housing for panel mounting Dimensions [mm] 39 x 75 x 54 Application Application scalable display for sensors with analog output Inputs / outputs Number of inputs and outputs Number of analog inputs: 1 Inputs Number of analog inputs 1 Analog input (voltage) [V] 10...50 **Operating conditions** Ambient temperature [°C] 0...60 Protection IP 65; (mounted with washer) Mechanical data Weight [g] 120 Housing Housing for panel mounting Dimensions [mm] 39 x 75 x 54 Material plastics

### E89150

### LC display

LC-DISPLAY

**Electrical connection** 