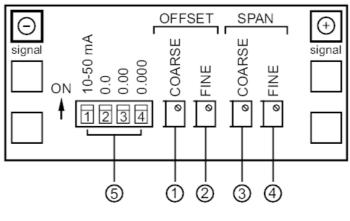

#### Connection

|   | potentiometer                |  |
|---|------------------------------|--|
| 1 | zero point adjustment coarse |  |
| 2 | zero point adjustment fine   |  |
| 3 | Display range coarse         |  |
| 4 | Display range fine           |  |
|   | DIP switch                   |  |
| 5 | decimal point , Input 1050mA |  |