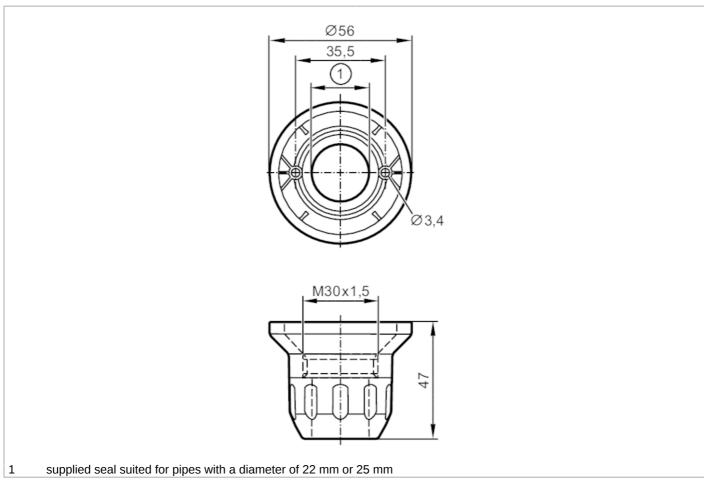

### **Mounting base**

|                        | anda ioi pipoo miii a aiai | The control of the first of the control of the cont |
|------------------------|----------------------------|--------------------------------------------------------------------------------------------------------------------------------------------------------------------------------------------------------------------------------------------------------------------------------------------------------------------------------------------------------------------------------------------------------------------------------------------------------------------------------------------------------------------------------------------------------------------------------------------------------------------------------------------------------------------------------------------------------------------------------------------------------------------------------------------------------------------------------------------------------------------------------------------------------------------------------------------------------------------------------------------------------------------------------------------------------------------------------------------------------------------------------------------------------------------------------------------------------------------------------------------------------------------------------------------------------------------------------------------------------------------------------------------------------------------------------------------------------------------------------------------------------------------------------------------------------------------------------------------------------------------------------------------------------------------------------------------------------------------------------------------------------------------------------------------------------------------------------------------------------------------------------------------------------------------------------------------------------------------------------------------------------------------------------------------------------------------------------------------------------------------------------|
| Mechanical data        |                            |                                                                                                                                                                                                                                                                                                                                                                                                                                                                                                                                                                                                                                                                                                                                                                                                                                                                                                                                                                                                                                                                                                                                                                                                                                                                                                                                                                                                                                                                                                                                                                                                                                                                                                                                                                                                                                                                                                                                                                                                                                                                                                                                |
| Weight                 | [g]                        | 58.5                                                                                                                                                                                                                                                                                                                                                                                                                                                                                                                                                                                                                                                                                                                                                                                                                                                                                                                                                                                                                                                                                                                                                                                                                                                                                                                                                                                                                                                                                                                                                                                                                                                                                                                                                                                                                                                                                                                                                                                                                                                                                                                           |
| Dimensions             | [mm]                       | Ø 56 / L = 35                                                                                                                                                                                                                                                                                                                                                                                                                                                                                                                                                                                                                                                                                                                                                                                                                                                                                                                                                                                                                                                                                                                                                                                                                                                                                                                                                                                                                                                                                                                                                                                                                                                                                                                                                                                                                                                                                                                                                                                                                                                                                                                  |
| Material               |                            | polycarbonate-ABS black                                                                                                                                                                                                                                                                                                                                                                                                                                                                                                                                                                                                                                                                                                                                                                                                                                                                                                                                                                                                                                                                                                                                                                                                                                                                                                                                                                                                                                                                                                                                                                                                                                                                                                                                                                                                                                                                                                                                                                                                                                                                                                        |
| Accessories            |                            |                                                                                                                                                                                                                                                                                                                                                                                                                                                                                                                                                                                                                                                                                                                                                                                                                                                                                                                                                                                                                                                                                                                                                                                                                                                                                                                                                                                                                                                                                                                                                                                                                                                                                                                                                                                                                                                                                                                                                                                                                                                                                                                                |
| Accessories (optional) |                            | mounting base, E89060                                                                                                                                                                                                                                                                                                                                                                                                                                                                                                                                                                                                                                                                                                                                                                                                                                                                                                                                                                                                                                                                                                                                                                                                                                                                                                                                                                                                                                                                                                                                                                                                                                                                                                                                                                                                                                                                                                                                                                                                                                                                                                          |
|                        |                            | wall bracket, E89061                                                                                                                                                                                                                                                                                                                                                                                                                                                                                                                                                                                                                                                                                                                                                                                                                                                                                                                                                                                                                                                                                                                                                                                                                                                                                                                                                                                                                                                                                                                                                                                                                                                                                                                                                                                                                                                                                                                                                                                                                                                                                                           |
|                        |                            | bracket with lateral cable entry, E89064                                                                                                                                                                                                                                                                                                                                                                                                                                                                                                                                                                                                                                                                                                                                                                                                                                                                                                                                                                                                                                                                                                                                                                                                                                                                                                                                                                                                                                                                                                                                                                                                                                                                                                                                                                                                                                                                                                                                                                                                                                                                                       |
|                        |                            | mounting tube, E89065                                                                                                                                                                                                                                                                                                                                                                                                                                                                                                                                                                                                                                                                                                                                                                                                                                                                                                                                                                                                                                                                                                                                                                                                                                                                                                                                                                                                                                                                                                                                                                                                                                                                                                                                                                                                                                                                                                                                                                                                                                                                                                          |
|                        |                            | mounting tube, E89066                                                                                                                                                                                                                                                                                                                                                                                                                                                                                                                                                                                                                                                                                                                                                                                                                                                                                                                                                                                                                                                                                                                                                                                                                                                                                                                                                                                                                                                                                                                                                                                                                                                                                                                                                                                                                                                                                                                                                                                                                                                                                                          |
|                        |                            | mounting tube, E89067                                                                                                                                                                                                                                                                                                                                                                                                                                                                                                                                                                                                                                                                                                                                                                                                                                                                                                                                                                                                                                                                                                                                                                                                                                                                                                                                                                                                                                                                                                                                                                                                                                                                                                                                                                                                                                                                                                                                                                                                                                                                                                          |
| Remarks                |                            |                                                                                                                                                                                                                                                                                                                                                                                                                                                                                                                                                                                                                                                                                                                                                                                                                                                                                                                                                                                                                                                                                                                                                                                                                                                                                                                                                                                                                                                                                                                                                                                                                                                                                                                                                                                                                                                                                                                                                                                                                                                                                                                                |
| Pack quantity          |                            | 1 pcs.                                                                                                                                                                                                                                                                                                                                                                                                                                                                                                                                                                                                                                                                                                                                                                                                                                                                                                                                                                                                                                                                                                                                                                                                                                                                                                                                                                                                                                                                                                                                                                                                                                                                                                                                                                                                                                                                                                                                                                                                                                                                                                                         |

# Diagrams and graphs base mounting wall mounting