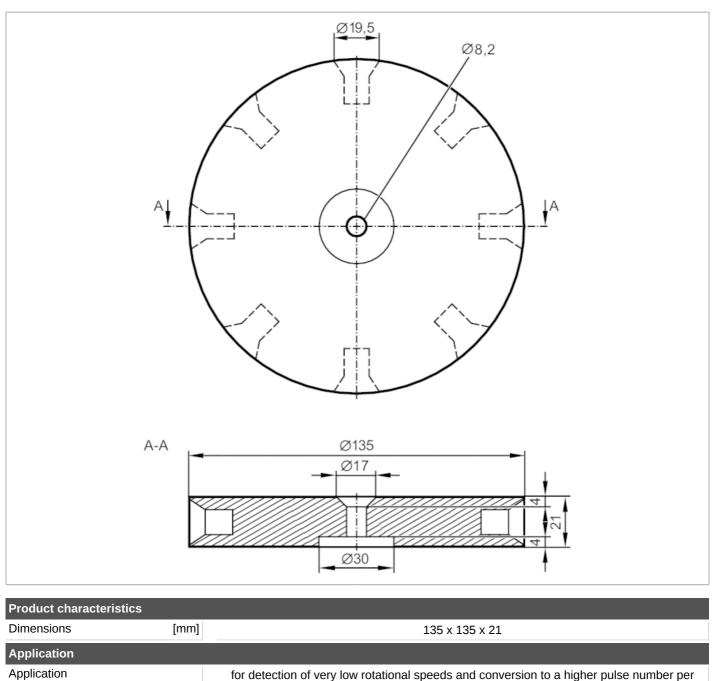

## E89010

## Cam wheel

TARGET WHEEL/8,2mm

|        | accuon of very low rotational speeds and conversion to a higher pulse number per       |
|--------|----------------------------------------------------------------------------------------|
| minute | ; with even mark-to-space ratio ; e.g. for the use of a frequency-to-current converter |

| Mechanical data |      |                                                                     |
|-----------------|------|---------------------------------------------------------------------|
| Weight          | [g]  | 490                                                                 |
| Dimensions      | [mm] | 135 x 135 x 21                                                      |
| Material        |      | disc: Delrin; screws: CK 45                                         |
| Remarks         |      |                                                                     |
| Remarks         |      | The socket head screws can be removed to reduce the number of cams. |