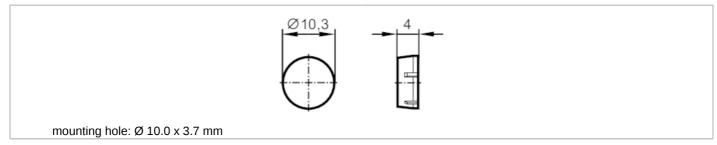

## C€ CK

| Application                        |        |                                          |
|------------------------------------|--------|------------------------------------------|
| Operating temperature (active)     | [°C]   | -4085                                    |
| Peak temperature (passive)         | [°C]   | 90                                       |
| Electrical data                    |        |                                          |
| Operating frequency                | [MHz]  | 13,56                                    |
| Memory size                        | [bit]  | 896                                      |
| Memory type                        |        | EEPROM                                   |
| Chip type                          |        | ICODE SLIX                               |
| Number of the blocks               |        | 28                                       |
| Block size                         | [Byte] | 4                                        |
| Unique Identification Number (UID) | [Byte] | 8                                        |
| RFID standard                      |        | ISO 15693                                |
| Max. read cycles                   |        | unlimited                                |
| Max. write cycles                  |        | 100000                                   |
| Operating conditions               |        |                                          |
| Ambient temperature                | [°C]   | -4085                                    |
| Storage temperature                | [°C]   | -4090                                    |
| Protection                         |        | IP 68                                    |
| Tests / approvals                  |        |                                          |
| Radio approval                     |        | ISO 15693                                |
| Mechanical data                    |        |                                          |
| Weight                             | [g]    | 5.4                                      |
| Type of mounting                   |        | Press-fit housing; Installation in metal |
| Dimensions                         | [mm]   | Ø 10.3 / L = 4                           |
| Material                           |        | housing: PPA GF30; epoxy resin           |
| Remarks                            |        |                                          |
| Pack quantity                      |        | 10 pcs.                                  |