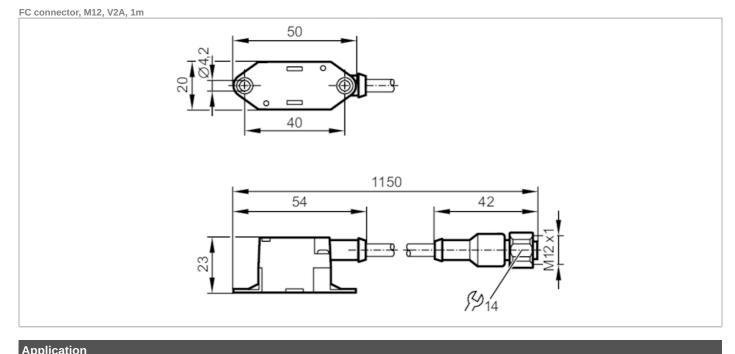

#### **Electrical connection**

Cable: 1 m, PVC, Ø 5.75 mm; 2 x 0.75 mm<sup>2</sup>, PVC

Connector: M12, straight; coding: A; Contacts: gold-plated

# AS-Interface flat cable insulation displacement connector

FC connector, M12, V2A, 1m

Connection

1 AS-i + 3 AS-i -