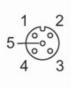

# AS-Interface flat cable insulation displacement connector

FC connector, M12, V2A, 1m

Connection

1 AS-i + 3 AS-i -