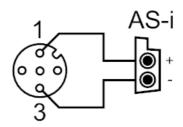

# AS-Interface flat cable insulation displacement connector

FC connector, M12, V2A, 1m

Connection

1 AS-i + 3 AS-i -