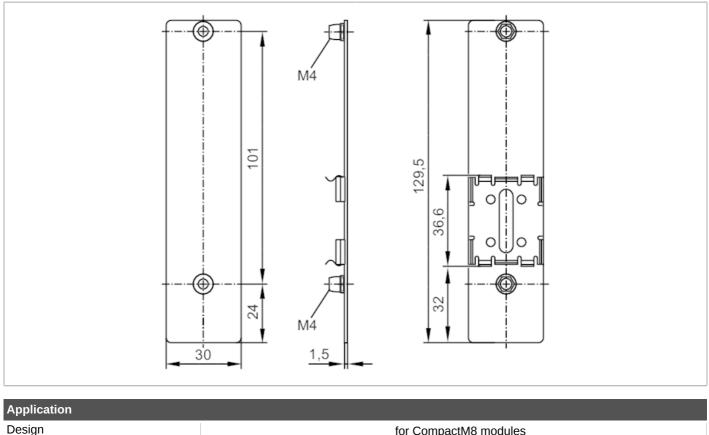

## **DIN rail adapter**

mounting plate M8 long

| Design                 |      | for CompactM8 modules                                                                                                                          |
|------------------------|------|------------------------------------------------------------------------------------------------------------------------------------------------|
| Mechanical data        |      |                                                                                                                                                |
| Weight                 | [g]  | 58.9                                                                                                                                           |
| Dimensions             | [mm] | 129.5 x 1.5 x 30                                                                                                                               |
| Material               |      | Mounting plate: stainless steel (1.4301 / 304); DIN rail clip: stainless steel (1.4310 / 301); threaded bush: stainless steel (1.4567 / 304Cu) |
| Accessories            |      |                                                                                                                                                |
| Accessories (optional) |      | Spring washer                                                                                                                                  |
|                        |      | washer                                                                                                                                         |
|                        |      | screw: 1 x M4 x 20                                                                                                                             |
| Remarks                |      |                                                                                                                                                |
| Pack quantity          |      | 1 pcs.                                                                                                                                         |