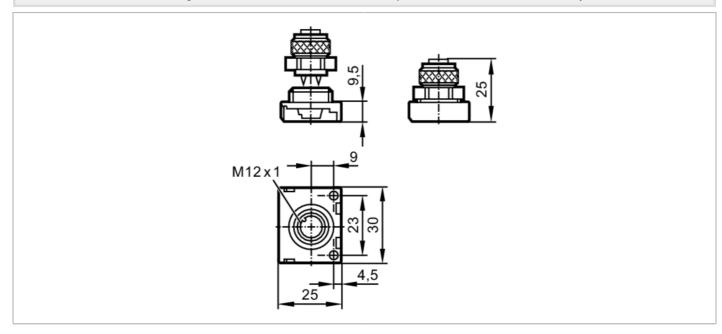

### Alternative articles: E75005

When selecting an alternative article and accessories please note that technical data may differ!

| Application          |                                            |                                                                  |
|----------------------|--------------------------------------------|------------------------------------------------------------------|
| Design               |                                            | AS-i                                                             |
| Electrical data      |                                            |                                                                  |
| Operating voltage    | [V]                                        | 26.531.6 DC                                                      |
| Max. current load to | otal [A]                                   | 2                                                                |
| Operating condition  | ons                                        |                                                                  |
| Ambient temperatu    | re [°C]                                    | -2575                                                            |
| Protection           |                                            | IP 67                                                            |
| Mechanical data      |                                            |                                                                  |
| Weight               | [g]                                        | 17.9                                                             |
| Material             |                                            | PA                                                               |
| Molded-body material |                                            | PA                                                               |
| Remarks              |                                            |                                                                  |
| Remarks              |                                            | installation instructions First separate the fixture             |
|                      |                                            | (orange) from the insulation displacement connector.             |
|                      |                                            | Insert the cable in the fixture and close it again.              |
|                      |                                            | Screw the fixture back on the insulation displacement connector. |
| Pack quantity        |                                            | 1 pcs.                                                           |
| Electrical connect   | ion                                        |                                                                  |
|                      |                                            | to yellow AS-i flat cable                                        |
|                      | AS-i +                                     |                                                                  |
| -                    | AS-i -                                     | to black flat cable                                              |
|                      | when connected to black flat cable +24V DC |                                                                  |
|                      | 1247 00                                    |                                                                  |