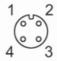

## Electrical connection - Socket

Connector: 1 x M12; coding: A; Moulded body: PA