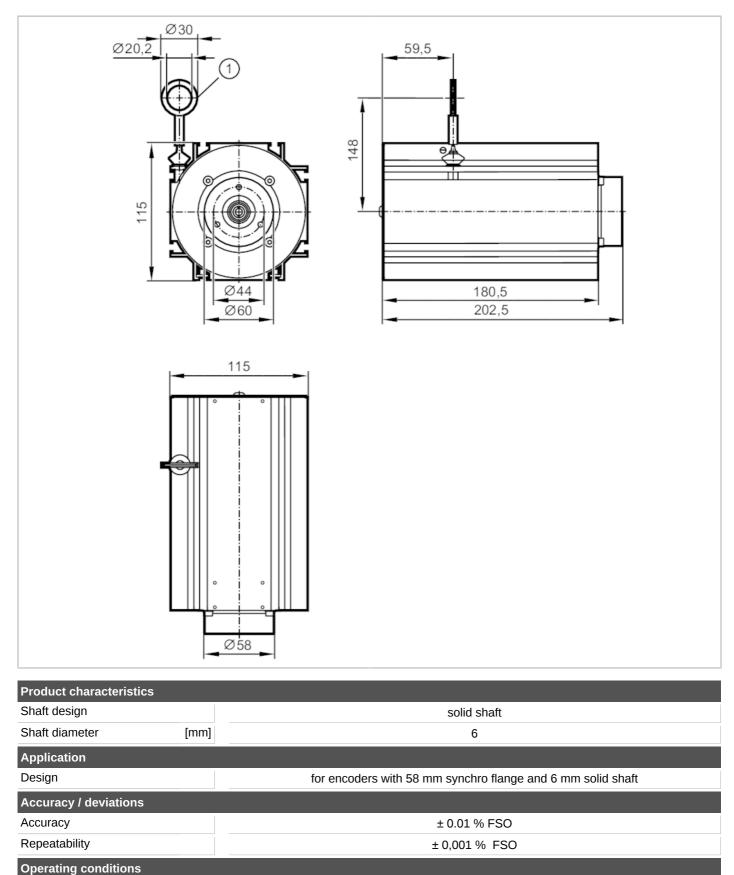

## Draw-wire mechanism for encoders

DRAW WIRE 15000

|                                              | IEC628-2-27 50 g / 20 ms                                           |                                                              |                                                                                                                                                                                                                                                                                                                                                               |  |
|----------------------------------------------|--------------------------------------------------------------------|--------------------------------------------------------------|---------------------------------------------------------------------------------------------------------------------------------------------------------------------------------------------------------------------------------------------------------------------------------------------------------------------------------------------------------------|--|
| Vibration resistance                         |                                                                    | C68-2-6 20 g / 20200 Hz                                      |                                                                                                                                                                                                                                                                                                                                                               |  |
|                                              |                                                                    |                                                              |                                                                                                                                                                                                                                                                                                                                                               |  |
| [g]                                          |                                                                    | 3824.8                                                       |                                                                                                                                                                                                                                                                                                                                                               |  |
| [mm]                                         | 115 x 180.7 x 115                                                  |                                                              |                                                                                                                                                                                                                                                                                                                                                               |  |
| [mm]                                         | 58                                                                 |                                                              |                                                                                                                                                                                                                                                                                                                                                               |  |
|                                              | housing: aluminum anodized; wire: stainless steel polyamide coated |                                                              |                                                                                                                                                                                                                                                                                                                                                               |  |
|                                              | solid shaft                                                        |                                                              |                                                                                                                                                                                                                                                                                                                                                               |  |
| [mm]                                         | 6                                                                  |                                                              |                                                                                                                                                                                                                                                                                                                                                               |  |
| [mm]                                         | 15000                                                              |                                                              |                                                                                                                                                                                                                                                                                                                                                               |  |
| [mm]                                         | 315                                                                |                                                              |                                                                                                                                                                                                                                                                                                                                                               |  |
| [mm]                                         | 1                                                                  |                                                              |                                                                                                                                                                                                                                                                                                                                                               |  |
|                                              | 20,2; (eyelet)                                                     |                                                              |                                                                                                                                                                                                                                                                                                                                                               |  |
|                                              | max. speed of wire displacement                                    | [m /s]                                                       | 2                                                                                                                                                                                                                                                                                                                                                             |  |
|                                              | max. wire acceleration                                             | [g]                                                          | 3                                                                                                                                                                                                                                                                                                                                                             |  |
|                                              | max. extension force                                               | [N]                                                          | 25                                                                                                                                                                                                                                                                                                                                                            |  |
|                                              | min. retraction force                                              |                                                              | 8                                                                                                                                                                                                                                                                                                                                                             |  |
|                                              |                                                                    | Synchro-flange                                               |                                                                                                                                                                                                                                                                                                                                                               |  |
|                                              |                                                                    |                                                              |                                                                                                                                                                                                                                                                                                                                                               |  |
| Items supplied                               |                                                                    |                                                              |                                                                                                                                                                                                                                                                                                                                                               |  |
|                                              |                                                                    |                                                              |                                                                                                                                                                                                                                                                                                                                                               |  |
|                                              |                                                                    |                                                              |                                                                                                                                                                                                                                                                                                                                                               |  |
|                                              |                                                                    |                                                              |                                                                                                                                                                                                                                                                                                                                                               |  |
|                                              |                                                                    |                                                              |                                                                                                                                                                                                                                                                                                                                                               |  |
|                                              |                                                                    | 1 ncs                                                        |                                                                                                                                                                                                                                                                                                                                                               |  |
| Pack quantity 1 pcs.   Diagrams and graphs 1 |                                                                    |                                                              |                                                                                                                                                                                                                                                                                                                                                               |  |
|                                              |                                                                    |                                                              |                                                                                                                                                                                                                                                                                                                                                               |  |
|                                              |                                                                    |                                                              |                                                                                                                                                                                                                                                                                                                                                               |  |
|                                              | [mm]<br>[mm]<br>[mm]<br>[mm]<br>[mm]                               | [mm]<br>[mm]<br>[mm]<br>[mm]<br>[mm]<br>[mm]<br>[mm]<br>[mm] | [mm]   115 x 180.7 x 115     [mm]   58     housing: aluminum anodized; wire: stainless s     solid shaft     [mm]     max. speed of wire     displacement     max. wire acceleration     [g]     max. wire acceleration     [max. extension force |  |