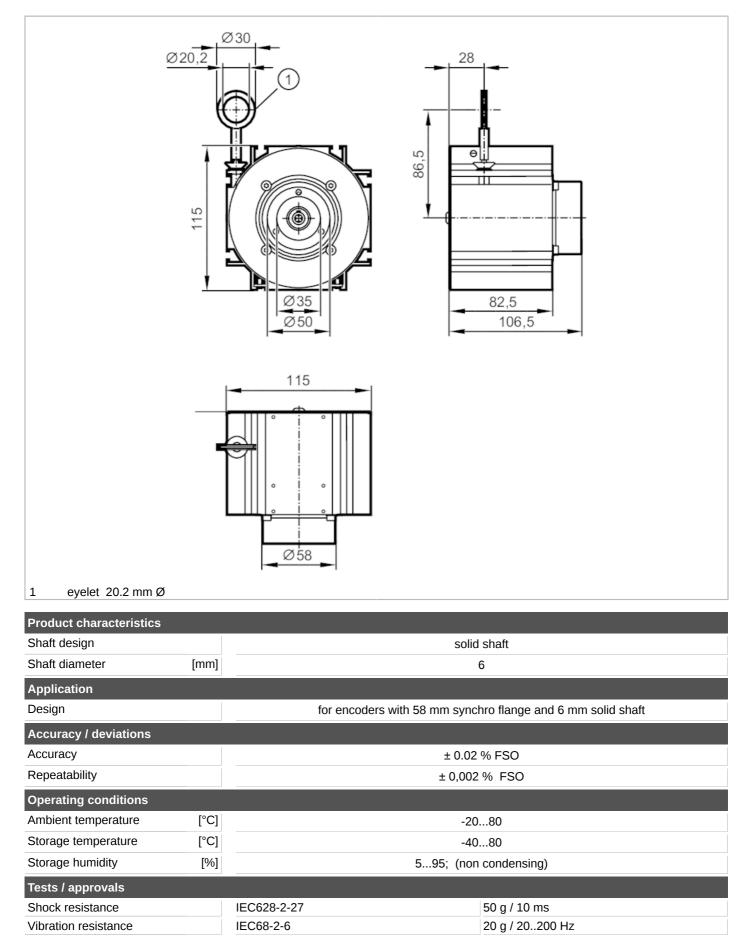

### Draw-wire mechanism for encoders

DRAW WIRE 5000

| Mechanical data         |      |                                                                    |        |    |
|-------------------------|------|--------------------------------------------------------------------|--------|----|
| Weight                  | [g]  | 1842.9                                                             |        |    |
| Top flange diameter     | [mm] | 58                                                                 |        |    |
| Material                |      | housing: aluminum anodized; wire: stainless steel polyamide coated |        |    |
| Shaft design            |      | solid shaft                                                        |        |    |
| Shaft diameter          | [mm] | 6                                                                  |        |    |
| Max. measuring length   | [mm] | 5000                                                               |        |    |
| Wire drum circumference | [mm] | 315                                                                |        |    |
| Wire diameter           | [mm] | 1                                                                  |        |    |
| Wire connection         |      | 20,2; (eyelet)                                                     |        |    |
| Wire properties         |      | max. speed of wire displacement                                    | [m /s] | 2  |
|                         |      | max. wire acceleration                                             | [g]    | 5  |
|                         |      | max. extension force                                               | [N]    | 16 |
|                         |      | min. retraction force                                              | [N]    | 4  |
| Fixing flange           |      | Synchro-flange                                                     |        |    |
| Remarks                 |      |                                                                    |        |    |
| Pack quantity           |      | 1 pcs.                                                             |        |    |

### Diagrams and graphs

<image><image>