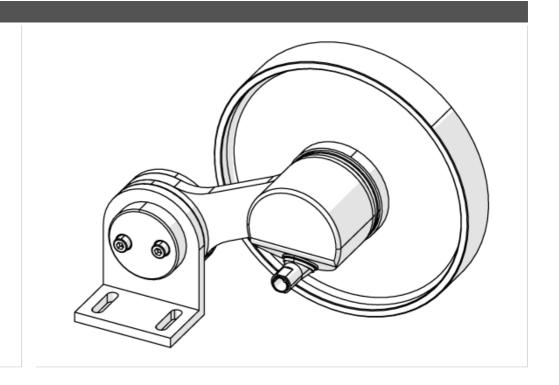

# **Spring arm for encoders**

ENCODER SPRING ARM

| Application              |      |                                                           |
|--------------------------|------|-----------------------------------------------------------|
| Design                   |      | for encoder with clamp flange                             |
| Operating conditions     |      |                                                           |
| Ambient temperature      | [°C] | -3060                                                     |
| Mechanical data          |      |                                                           |
| Weight                   | [g]  | 527.1                                                     |
| Installation instruction |      | can be mounted from both sides                            |
| Dimensions               | [mm] | 180 x 65.9 x 75                                           |
| Outer diameter           | [mm] | 300                                                       |
| Material                 |      | aluminum anodized; Spring: stainless steel (1.4310 / 301) |
| Tightening torque        | [Nm] | 4.3                                                       |