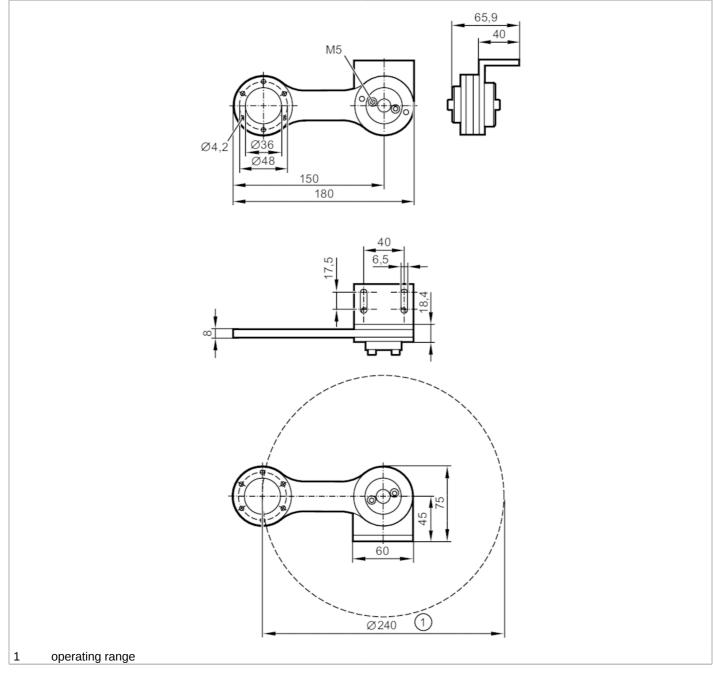

# **Spring arm for encoders**

ENCODER SPRING ARM

| Application              |      |                                                           |
|--------------------------|------|-----------------------------------------------------------|
| Design                   |      | for encoder with clamp flange                             |
| Operating conditions     |      |                                                           |
| Ambient temperature      | [°C] | -3060                                                     |
| Mechanical data          |      |                                                           |
| Weight                   | [g]  | 527.1                                                     |
| Installation instruction |      | can be mounted from both sides                            |
| Dimensions               | [mm] | 180 x 65.9 x 75                                           |
| Outer diameter           | [mm] | 300                                                       |
| Material                 |      | aluminum anodized; Spring: stainless steel (1.4310 / 301) |
| Tightening torque        | [Nm] | 4.3                                                       |

# **Spring arm for encoders**

| Max. angular displacement | [°] | 45         |
|---------------------------|-----|------------|
| Activation force          | [N] | 1030       |
| Remarks                   |     |            |
| Remarks                   |     | With scale |