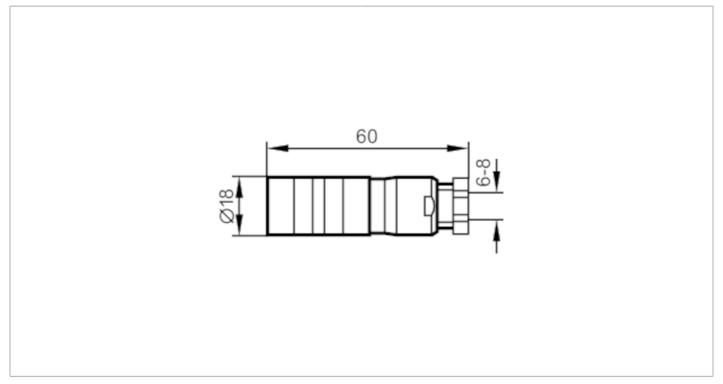

# C€ CA

| Electrical data      |      |                      |  |  |  |  |  |  |  |
|----------------------|------|----------------------|--|--|--|--|--|--|--|
| Operating voltage    | [V]  | 4.530 DC             |  |  |  |  |  |  |  |
| Operating conditions |      |                      |  |  |  |  |  |  |  |
| Ambient temperature  | [°C] | -4085                |  |  |  |  |  |  |  |
| Protection           |      | IP 67                |  |  |  |  |  |  |  |
| Mechanical data      |      |                      |  |  |  |  |  |  |  |
| Weight               | [g]  | 55.3                 |  |  |  |  |  |  |  |
| Dimensions           | [mm] | 18 x 18 x 60         |  |  |  |  |  |  |  |
| Material             |      | brass nickel-plated  |  |  |  |  |  |  |  |
| Molded-body material |      | brass, nickel-plated |  |  |  |  |  |  |  |
| Material nut         |      | brass, nickel-plated |  |  |  |  |  |  |  |
| Remarks              |      |                      |  |  |  |  |  |  |  |
| Pack quantity        |      | 1 pcs.               |  |  |  |  |  |  |  |

#### **Electrical connection**

soldering: ...0.25 mm²; Cable sheath: Ø 6...8 mm

### Electrical connection - Socket

Connector: 1 x M18, straight; Moulded body: brass, nickel-plated; Locking: brass, nickel-plated