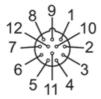

#### Connection

 1
 PK

 2
 BU

 3
 RD

 2
 BK

 3
 RD

 4
 BK

 5
 BN

 6
 GN

 7
 VT

 28
 GY

 9
 n.c.

 10
 WH/GN

 11
 WH

 12
 BN/GN

Core colors:

BK = black BN = brown BU = blue GN = green GY = grey PK = pink RD = red VT = lilac WH = white