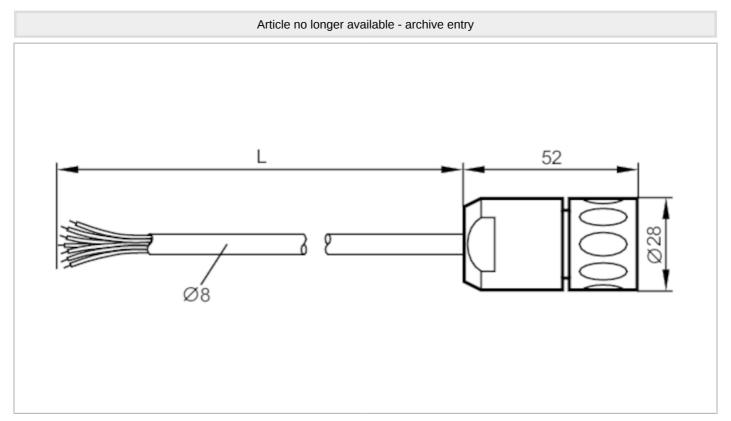

### Electrical connection

Cable: 50 m, PUR, Ø 8 mm; 8 x 0.14 mm<sup>2</sup> + 4 x 0.5 mm<sup>2</sup>

### Electrical connection - Socket

Connector: 1 x M23, straight; Moulded body: brass / PA 6.6, plastic coated; Locking: brass, plastic coated Connector: 1 x M23, straight; Moulded body: brass / PA 6.6, plastic coated; Locking: PA 6.6, plastic coated