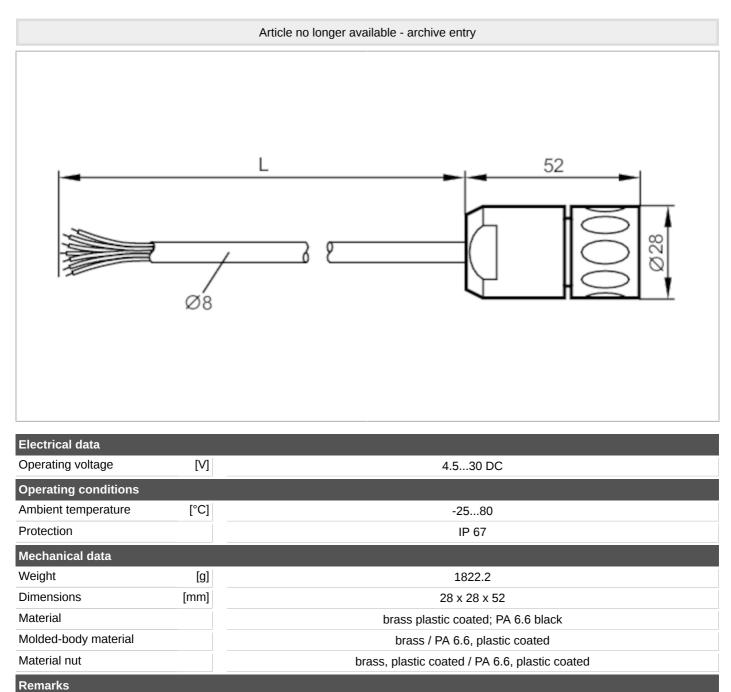

### **Electrical connection**

Cable: 20 m, PUR, Ø 8 mm; 8 x 0.14 mm<sup>2</sup> + 4 x 0.5 mm<sup>2</sup>

## Electrical connection - Socket

Connector: 1 x M23, straight; Moulded body: brass / PA 6.6, plastic coated; Locking: brass, plastic coated Connector: 1 x M23, straight; Moulded body: brass / PA 6.6, plastic coated; Locking: PA 6.6, plastic coated

### Connection

|                    | PK    |
|--------------------|-------|
| -<br>2             | BU    |
| $2^{3}$            | RD    |
| <u>4</u>           | BK    |
| <u>5</u>           | BN    |
| <u>5</u> 6         | GN    |
| ے<br>7             | VT    |
| _<br><u>8</u>      | GY    |
| ے<br><u>9</u> n.c. |       |
| <u>10</u>          | WH/GN |
| <u></u> <u>11</u>  | WH    |
| <u></u>            | BN/GN |
| -                  |       |