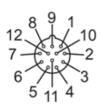

### Connection

| 1              | PK             |
|----------------|----------------|
| ۔<br>2         | BU             |
| <u>3</u>       | RD             |
| <u>4</u>       | BK             |
| <u>5</u>       | BN             |
| 2 <u>6</u>     | GN             |
| ے<br>7         | ν <del>π</del> |
| _<br><u>8</u>  | GY             |
|                |                |
| -<br><u>10</u> | WH/GN          |
| <u>11</u>      | WH             |
| ر<br><u>12</u> | BN/GN          |
|                |                |

|      | Core colors |
|------|-------------|
| BK = | black       |
| BN = | brown       |
| BU = | blue        |
| GN = | green       |
| GY = | grey        |
| PK = | pink        |
| RD = | red         |
| VT = | lilac       |
| WH = | white       |