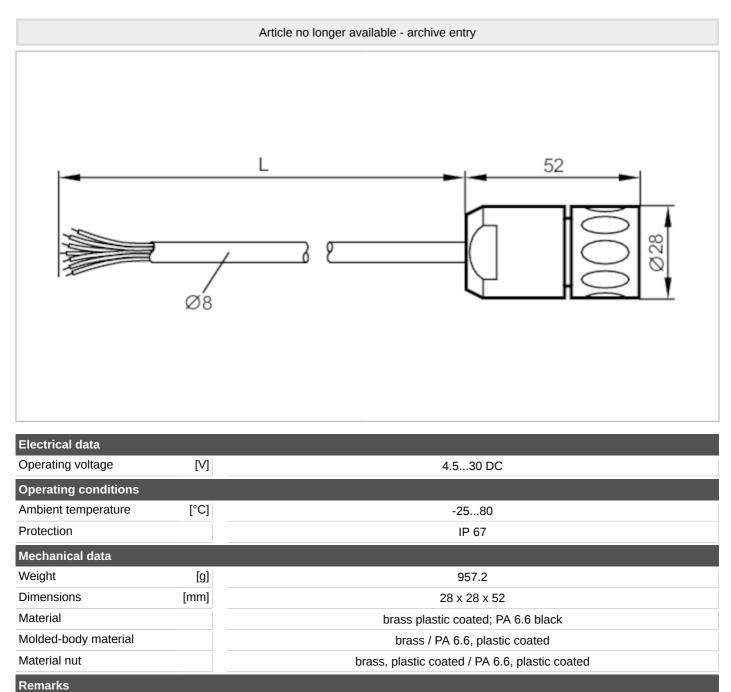

### **Electrical connection**

Cable: 10 m, PUR, Ø 8 mm; 8 x 0.14 mm<sup>2</sup> + 4 x 0.5 mm<sup>2</sup>

## Electrical connection - Socket

Connector: 1 x M23, straight; Moulded body: brass / PA 6.6, plastic coated; Locking: brass, plastic coated Connector: 1 x M23, straight; Moulded body: brass / PA 6.6, plastic coated; Locking: PA 6.6, plastic coated

### Connection

| 1              | PK             |
|----------------|----------------|
| ۔<br>2         | BU             |
| <u>3</u>       | RD             |
| <u>4</u>       | BK             |
| <u>5</u>       | BN             |
| 2 <u>6</u>     | GN             |
| ے<br>7         | ν <del>π</del> |
| _<br><u>8</u>  | GY             |
|                |                |
| -<br><u>10</u> | WH/GN          |
| <u>11</u>      | WH             |
| ر<br><u>12</u> | BN/GN          |
|                |                |