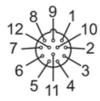

#### Connection

 Description
 PK

 Description
 PK

 Description
 BU

 Description
 RD

 Description
 BK

 Description
 BN

 Description
 BN

 Description
 PK

 BN
 BN

 Description
 BN

 Description
 BN/GN

 Description
 BN/GN

Core colors:

BK = black BN = brown BU = blue GN = green GY = grey PK = pink RD = red VT = lilac WH = white