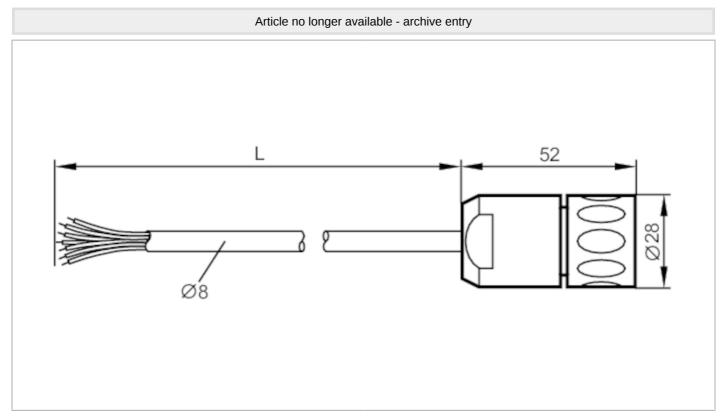

### Electrical connection

Cable: 5 m, PUR, Ø 8 mm;  $8 \times 0.14 \text{ mm}^2 + 4 \times 0.5 \text{ mm}^2$ 

### Electrical connection - Socket

Connector: 1 x M23, straight; Moulded body: brass / PA 6.6, plastic coated; Locking: brass, plastic coated Connector: 1 x M23, straight; Moulded body: brass / PA 6.6, plastic coated; Locking: PA 6.6, plastic coated