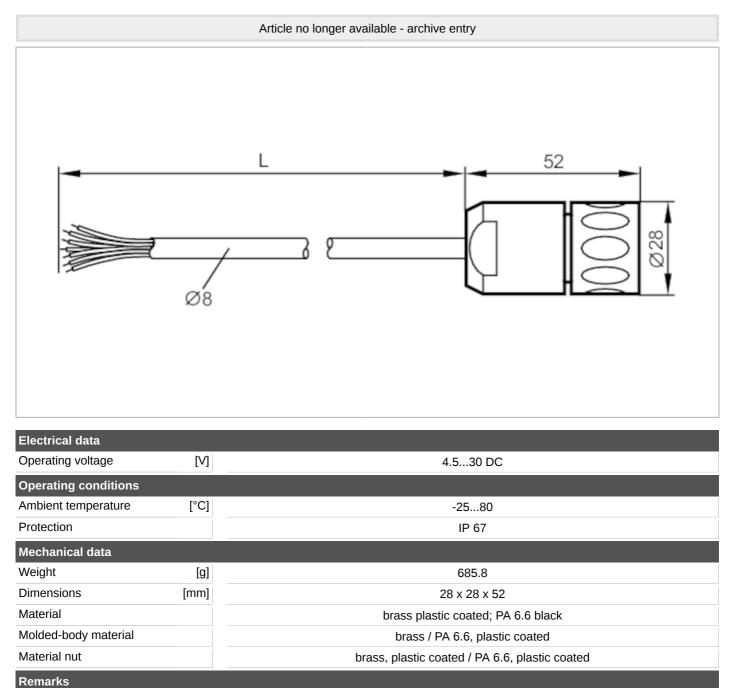

### **Electrical connection**

Cable: 7 m, PUR, Ø 8 mm; 8 x 0.14 mm<sup>2</sup> + 4 x 0.5 mm<sup>2</sup>

## Electrical connection - Socket

Connector: 1 x M23, straight; Moulded body: brass / PA 6.6, plastic coated; Locking: brass, plastic coated Connector: 1 x M23, straight; Moulded body: brass / PA 6.6, plastic coated; Locking: PA 6.6, plastic coated

### Connection

|                    | PK    |
|--------------------|-------|
| -<br>2             | BU    |
| $2^{3}$            | RD    |
| <u>4</u>           | BK    |
| <u>5</u>           | BN    |
| <u>5</u> 6         | GN    |
| ے<br>7             | VT    |
| _<br><u>8</u>      | GY    |
| ے<br><u>9</u> n.c. |       |
| <u>10</u>          | WH/GN |
| <u></u> <u>11</u>  | WH    |
| <u></u>            | BN/GN |
| -                  |       |