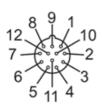

### Connection

|                    | PK    |
|--------------------|-------|
| -<br>2             | BU    |
| $2^{3}$            | RD    |
| <u>4</u>           | BK    |
| <u>5</u>           | BN    |
| <u>5</u> 6         | GN    |
| ے<br>7             | VT    |
| _<br><u>8</u>      | GY    |
| ے<br><u>9</u> n.c. |       |
| <u>10</u>          | WH/GN |
| <u></u> <u>11</u>  | WH    |
| <u></u>            | BN/GN |
| -                  |       |

|      | Core colors |
|------|-------------|
| BK = | black       |
| BN = | brown       |
| BU = | blue        |
| GN = | green       |
| GY = | grey        |
| PK = | pink        |
| RD = | red         |
| VT = | lilac       |
| WH = | white       |