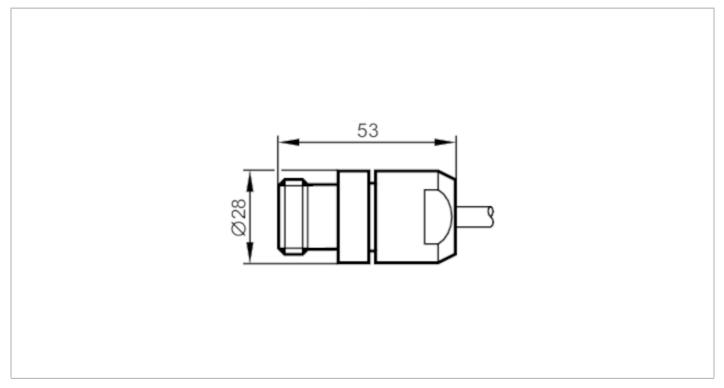

#### Female wirable connectors

| Electrical data       |      |                                    |  |
|-----------------------|------|------------------------------------|--|
| Operating voltage     | [V]  | 4.530 DC                           |  |
| Operating conditions  |      |                                    |  |
| Ambient temperature   | [°C] | -40125                             |  |
| Protection            |      | IP 67                              |  |
| Mechanical data       |      |                                    |  |
| Weight                | [g]  | 45                                 |  |
| Dimensions            | [mm] | 28 x 28 x 53                       |  |
| Material              |      | brass plastic coated; PA 6.6 black |  |
| Molded-body material  |      | brass / PA 6.6, plastic coated     |  |
| Remarks               |      |                                    |  |
| Pack quantity         |      | 1 pcs.                             |  |
| Electrical connection |      |                                    |  |

## Electrical connection - Socket

Connector: 1 x M23, straight; Moulded body: brass / PA 6.6, plastic coated