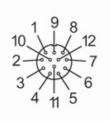

### Female wirable connectors

| Connection |                 |
|------------|-----------------|
|            | 21              |
|            | D <sup>2</sup>  |
|            | D <sup>3</sup>  |
|            | > <del>4</del>  |
|            | > <sup>5</sup>  |
|            | > <u>6</u>      |
|            | ) <del>7</del>  |
|            | > <del>8</del>  |
|            | <b>D</b> 9      |
|            | > <del>10</del> |
|            | 11              |