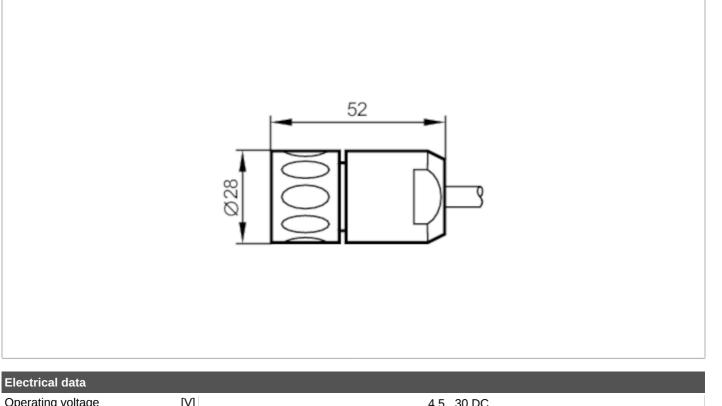

## Wirable plug

SSTGK120MKRFKSG

| Operating voltage           | [V]  | 4.530 DC                                       |  |  |
|-----------------------------|------|------------------------------------------------|--|--|
| Operating conditions        |      |                                                |  |  |
| Ambient temperature         | [°C] | -40125                                         |  |  |
| Protection                  |      | IP 67                                          |  |  |
| Mechanical data             |      |                                                |  |  |
| Weight                      | [g]  | 44.8                                           |  |  |
| Dimensions                  | [mm] | 28 x 28 x 52                                   |  |  |
| Material                    |      | brass plastic coated; PA 6.6 black             |  |  |
| Molded-body material        |      | brass / PA 6.6, plastic coated                 |  |  |
| Material nut                |      | brass, plastic coated / PA 6.6, plastic coated |  |  |
| Remarks                     |      |                                                |  |  |
| Pack quantity               |      | 1 pcs.                                         |  |  |
| Electrical connection       |      |                                                |  |  |
| soldering:1 mm <sup>2</sup> |      |                                                |  |  |