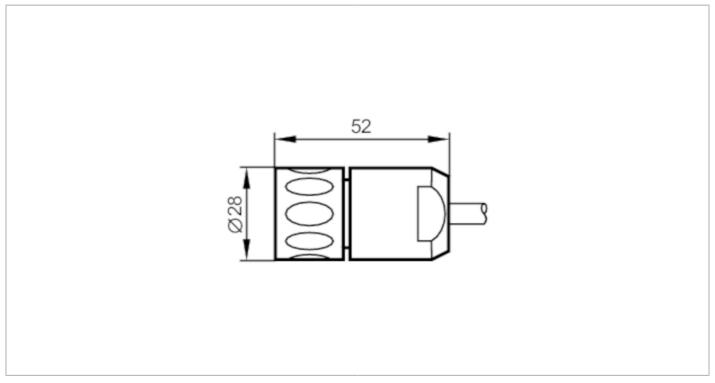

#### Female wirable connectors

| Electrical data       |      |                                                |
|-----------------------|------|------------------------------------------------|
| Operating voltage     | [V]  | 4.530 DC                                       |
| Operating conditions  |      |                                                |
| Ambient temperature   | [°C] | -40125                                         |
| Protection            |      | IP 67                                          |
| Mechanical data       |      |                                                |
| Weight                | [g]  | 43                                             |
| Dimensions            | [mm] | 28 x 28 x 52                                   |
| Material              |      | brass plastic coated; PA 6.6 black             |
| Molded-body material  |      | brass / PA 6.6, plastic coated                 |
| Material nut          |      | brass, plastic coated / PA 6.6, plastic coated |
| Remarks               |      |                                                |
| Pack quantity         |      | 1 pcs.                                         |
| Electrical connection |      |                                                |

### Electrical connection - Socket

Connector: 1 x M23, straight; Moulded body: brass / PA 6.6, plastic coated; Locking: brass, plastic coated Connector: 1 x M23, straight; Moulded body: brass / PA 6.6, plastic coated; Locking: PA 6.6, plastic coated