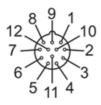

## Female wirable connectors

| <u></u>         |   |
|-----------------|---|
| 2 <sup>2</sup>  |   |
|                 | • |
| ) <sup>3</sup>  | • |
| <b>5</b> 4      | • |
| 2 <sup>5</sup>  |   |
| 2 <sup>6</sup>  |   |
| ) <del>*</del>  | • |
| 2 <sup>7</sup>  | • |
| > <del>8</del>  | • |
| 2 <sup>9</sup>  |   |
| 2 <sup>10</sup> |   |
|                 | • |
| <b>D</b> 11     |   |
| 212             |   |
| -               |   |