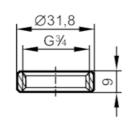

## Welding adapter for process sensors

ADAPT G3/4 - WELDING SOCKET

| Application              |       |                                                                                                               |
|--------------------------|-------|---------------------------------------------------------------------------------------------------------------|
| Pressure rating          | [bar] | 50                                                                                                            |
| Note on pressure rating  |       | for the connection sensor - adapter                                                                           |
| Tests / approvals        |       |                                                                                                               |
| Pressure equipment direc | tive  | A possible classification to PED depends on the application and has to be carried out by the user / operator. |
| Safety instructions      |       | The compatibility between medium and product material has to be checked in all applications.                  |
| Mechanical data          |       |                                                                                                               |
| Weight                   | [g]   | 21.6                                                                                                          |
| Material                 |       | stainless steel (1.4571/316Ti )                                                                               |
| Sensor connection        |       | threaded connection G 3/4 Internal thread                                                                     |
| Process connection       |       | Welding adapter Ø 31.8 mm                                                                                     |
| Remarks                  |       |                                                                                                               |
| Pack quantity            |       | 1 pcs.                                                                                                        |