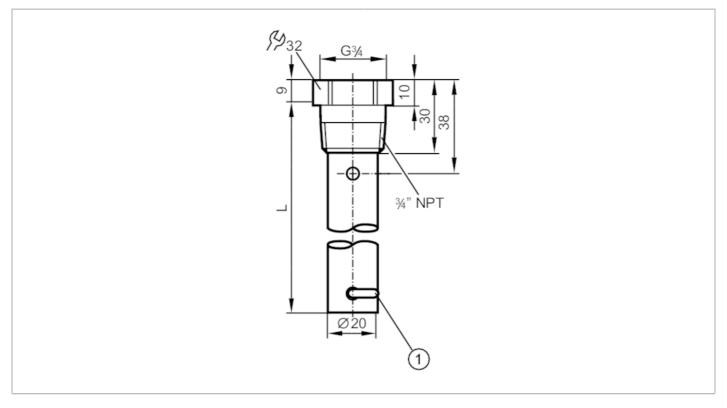

## **CRN**

| Application                              |        |                                                                                                                                                       |
|------------------------------------------|--------|-------------------------------------------------------------------------------------------------------------------------------------------------------|
| Design                                   |        | for level sensors LR                                                                                                                                  |
| Medium temperature                       | [°C]   | -40200                                                                                                                                                |
| Pressure rating                          | [bar]  | 16                                                                                                                                                    |
| Vacuum resistance                        | [mbar] | -1000                                                                                                                                                 |
| MAWP (for applications according to CRN) | [bar]  | 16                                                                                                                                                    |
| Mechanical data                          |        |                                                                                                                                                       |
| Weight                                   | [g]    | 1120                                                                                                                                                  |
| Material                                 |        | Coaxial tubes for level sensors: stainless steel (1.4301 / 304); fixing bracket: stainless steel (1.4310 / 301); centring piece: PPS fiber-reinforced |
| Sensor connection                        |        | threaded connection G 3/4 Internal thread                                                                                                             |
| Process connection                       |        | threaded connection 3/4" NPT external thread                                                                                                          |
| Length L                                 | [mm]   | 2000                                                                                                                                                  |
| Remarks                                  |        |                                                                                                                                                       |
| Pack quantity                            |        | 1 pcs.                                                                                                                                                |