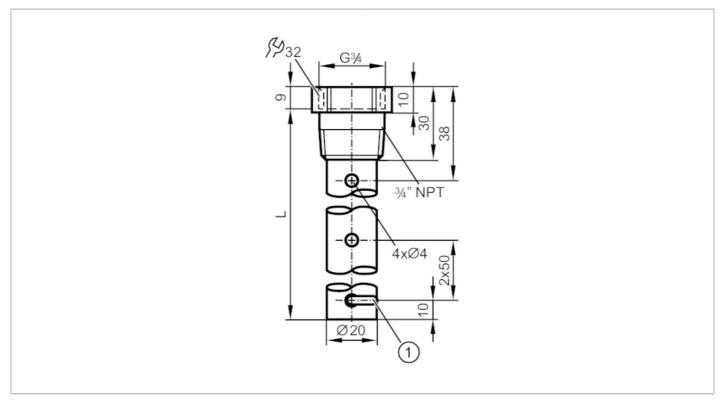

## **CRN**

| Application                              |        |                                                                                                                                                       |
|------------------------------------------|--------|-------------------------------------------------------------------------------------------------------------------------------------------------------|
| Design                                   |        | for level sensors LR                                                                                                                                  |
| Medium temperature                       | [°C]   | -40200                                                                                                                                                |
| Pressure rating                          | [bar]  | 16                                                                                                                                                    |
| Vacuum resistance                        | [mbar] | -1000                                                                                                                                                 |
| MAWP (for applications according to CRN) | [bar]  | 16                                                                                                                                                    |
| Mechanical data                          |        |                                                                                                                                                       |
| Weight                                   | [g]    | 188.5                                                                                                                                                 |
| Material                                 |        | Coaxial tubes for level sensors: stainless steel (1.4301 / 304); fixing bracket: stainless steel (1.4310 / 301); centring piece: PPS fiber-reinforced |
| Sensor connection                        |        | threaded connection G 3/4 Internal thread                                                                                                             |
| Process connection                       |        | threaded connection 3/4" NPT external thread                                                                                                          |
| Length L                                 | [mm]   | 240                                                                                                                                                   |
| Remarks                                  |        |                                                                                                                                                       |
| Pack quantity                            |        | 1 pcs.                                                                                                                                                |