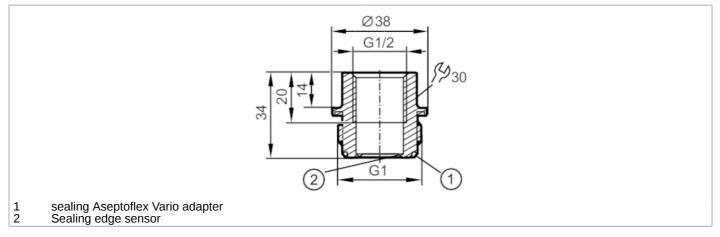

## EC 1935/2004 FDA

| Application                                       |       |                                                                                                               |
|---------------------------------------------------|-------|---------------------------------------------------------------------------------------------------------------|
| Pressure rating                                   | [bar] | 50                                                                                                            |
| Tests / approvals                                 |       |                                                                                                               |
| Pressure equipment directive                      |       | A possible classification to PED depends on the application and has to be carried out by the user / operator. |
| Safety instructions                               |       | The compatibility between medium and product material has to be checked in all applications.                  |
| Mechanical data                                   |       |                                                                                                               |
| Weight                                            | [g]   | 220.5                                                                                                         |
| Material                                          |       | stainless steel (1.4435 / 316L)                                                                               |
| Sensor connection                                 |       | G 1/2 sealing cone                                                                                            |
| Process connection                                |       | threaded connection G 1 external thread Aseptoflex Vario                                                      |
| Surface characteristics Ra/Rz of the wetted parts |       | 0.4 / 4                                                                                                       |
| Remarks                                           |       |                                                                                                               |
| Pack quantity                                     |       | 1 pcs.                                                                                                        |