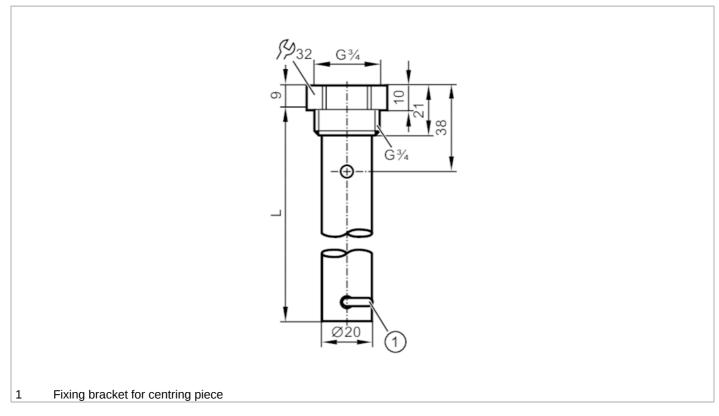

## **CRN**

| Application                              |        |                                                                                                                                                                                      |
|------------------------------------------|--------|--------------------------------------------------------------------------------------------------------------------------------------------------------------------------------------|
| Design                                   |        | for level sensors, LR205x, LRx020                                                                                                                                                    |
| Medium temperature                       | [°C]   | -40200                                                                                                                                                                               |
| Pressure rating                          | [bar]  | 16                                                                                                                                                                                   |
| Vacuum resistance                        | [mbar] | -1000                                                                                                                                                                                |
| MAWP (for applications according to CRN) | [bar]  | 16                                                                                                                                                                                   |
| Mechanical data                          |        |                                                                                                                                                                                      |
| Weight                                   | [g]    | 1085                                                                                                                                                                                 |
| Material                                 |        | Coaxial tubes for level sensors: stainless steel (1.4301 / 304); sealing: NBR fiber-reinforced; fixing bracket: stainless steel (1.4310 / 301); centring piece: PPS fiber-reinforced |
| Sensor connection                        |        | threaded connection G 3/4 Internal thread                                                                                                                                            |
| Process connection                       |        | threaded connection G 3/4 external thread                                                                                                                                            |
| Length L                                 | [mm]   | 2000                                                                                                                                                                                 |
| Accessories                              |        |                                                                                                                                                                                      |
| Items supplied                           |        | sealing: 1                                                                                                                                                                           |
| Accessories (optional)                   |        | Centering piece for coaxial tubes: 1, E43222                                                                                                                                         |
| Remarks                                  |        |                                                                                                                                                                                      |
| Remarks                                  |        | When used under DNV GL conditions mounting of an additional centring piece is required                                                                                               |
| Pack quantity                            |        | 1 pcs.                                                                                                                                                                               |