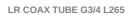

## **CRN**

| Application                              |        |                                                                                                                                                                                      |
|------------------------------------------|--------|--------------------------------------------------------------------------------------------------------------------------------------------------------------------------------------|
| Design                                   |        | for level sensors LR                                                                                                                                                                 |
| Medium temperature                       | [°C]   | -40200                                                                                                                                                                               |
| Pressure rating                          | [bar]  | 16                                                                                                                                                                                   |
| Vacuum resistance                        | [mbar] | -1000                                                                                                                                                                                |
| MAWP (for applications according to CRN) | [bar]  | 16                                                                                                                                                                                   |
| Mechanical data                          |        |                                                                                                                                                                                      |
| Weight                                   | [g]    | 194                                                                                                                                                                                  |
| Material                                 |        | Coaxial tubes for level sensors: stainless steel (1.4301 / 304); sealing: NBR fiber-reinforced; fixing bracket: stainless steel (1.4310 / 301); centring piece: PPS fiber-reinforced |
| Sensor connection                        |        | threaded connection G 3/4 Internal thread                                                                                                                                            |
| Process connection                       |        | threaded connection G 3/4 external thread                                                                                                                                            |
| Length L                                 | [mm]   | 265                                                                                                                                                                                  |
| Accessories                              |        |                                                                                                                                                                                      |
| Items supplied                           |        | sealing: 1                                                                                                                                                                           |
| Remarks                                  |        |                                                                                                                                                                                      |
| Pack quantity                            |        | 1 pcs.                                                                                                                                                                               |