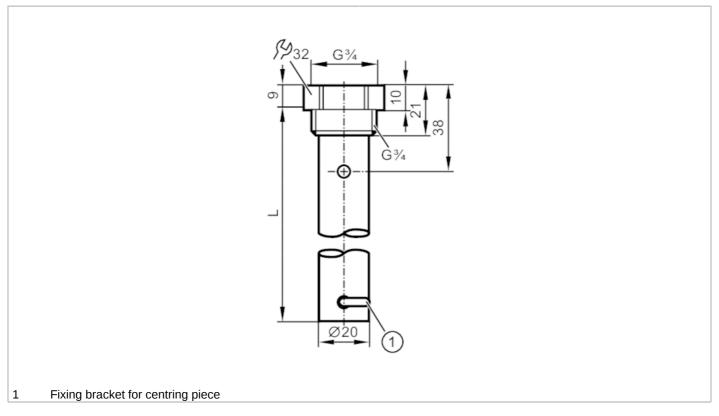

## **CRN**

| Application                              |        |                                                                                                                                                                                      |
|------------------------------------------|--------|--------------------------------------------------------------------------------------------------------------------------------------------------------------------------------------|
| Design                                   |        | for level sensors LR                                                                                                                                                                 |
| Medium temperature                       | [°C]   | -40200                                                                                                                                                                               |
| Pressure rating                          | [bar]  | 16                                                                                                                                                                                   |
| Vacuum resistance                        | [mbar] | -1000                                                                                                                                                                                |
| MAWP (for applications according to CRN) | [bar]  | 16                                                                                                                                                                                   |
| Mechanical data                          |        |                                                                                                                                                                                      |
| Weight                                   | [g]    | 194                                                                                                                                                                                  |
| Material                                 |        | Coaxial tubes for level sensors: stainless steel (1.4301 / 304); sealing: NBR fiber-reinforced; fixing bracket: stainless steel (1.4310 / 301); centring piece: PPS fiber-reinforced |
| Sensor connection                        |        | threaded connection G 3/4 Internal thread                                                                                                                                            |
| Process connection                       |        | threaded connection G 3/4 external thread                                                                                                                                            |
| Length L                                 | [mm]   | 265                                                                                                                                                                                  |
| Accessories                              |        |                                                                                                                                                                                      |
| Items supplied                           |        | sealing: 1                                                                                                                                                                           |
| Remarks                                  |        |                                                                                                                                                                                      |
| Pack quantity                            |        | 1 pcs.                                                                                                                                                                               |