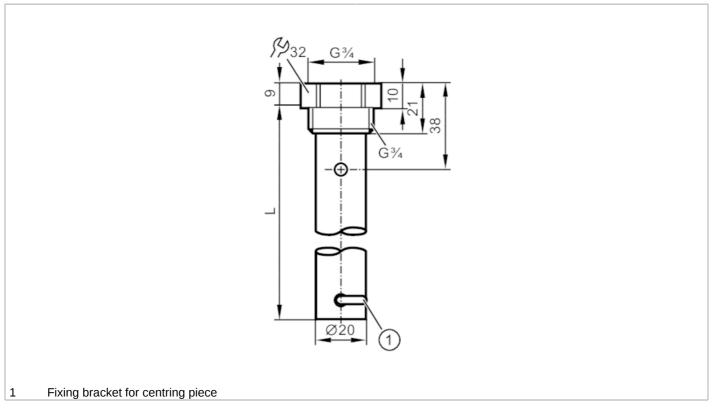

## CRN

| Application                              |        |                                                                                                                                                                                          |
|------------------------------------------|--------|------------------------------------------------------------------------------------------------------------------------------------------------------------------------------------------|
| Design                                   |        | for level sensors LR                                                                                                                                                                     |
| Medium temperature                       | [°C]   | -40200                                                                                                                                                                                   |
| Pressure rating                          | [bar]  | 16                                                                                                                                                                                       |
| Vacuum resistance                        | [mbar] | -1000                                                                                                                                                                                    |
| MAWP (for applications according to CRN) | [bar]  | 16                                                                                                                                                                                       |
| Mechanical data                          |        |                                                                                                                                                                                          |
| Weight                                   | [g]    | 164.5                                                                                                                                                                                    |
| Material                                 |        | Coaxial tubes for level sensors: stainless steel (1.4301 / 304); sealing: NBR fiber-<br>reinforced; fixing bracket: stainless steel (1.4310 / 301); centring piece: PPS fiber-reinforced |
| Sensor connection                        |        | threaded connection G 3/4 Internal thread                                                                                                                                                |
| Process connection                       |        | threaded connection G 3/4 external thread                                                                                                                                                |
| Length L                                 | [mm]   | 210                                                                                                                                                                                      |
| Accessories                              |        |                                                                                                                                                                                          |
| Items supplied                           |        | sealing: 1                                                                                                                                                                               |
| Remarks                                  |        |                                                                                                                                                                                          |
| Pack quantity                            |        | 1 pcs.                                                                                                                                                                                   |