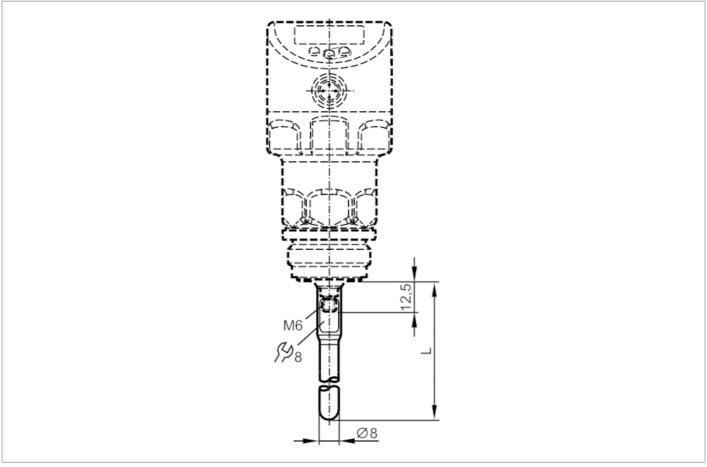

## **Probe for level sensors**

LR HYGIENE PROBE L1500

## EC 1935/2004 EHEDG Certified FCM

| Application                                       |      |                                 |
|---------------------------------------------------|------|---------------------------------|
| Design                                            |      | sanitary, for level sensors LR  |
| Application                                       |      | hygienic systems                |
| Measuring/setting range                           |      |                                 |
| Probe length L                                    | [mm] | 1500                            |
| Mechanical data                                   |      |                                 |
| Weight                                            | [g]  | 650                             |
| Material                                          |      | stainless steel (1.4404 / 316L) |
| Tightening torque                                 | [Nm] | < 6.5                           |
| Surface characteristics Ra/Rz of the wetted parts |      | < 0.8 / 8                       |
| Hygienic equipment class to DIN 11866             |      | Н3                              |
| Remarks                                           |      |                                 |
| Pack quantity                                     |      | 1 pcs.                          |