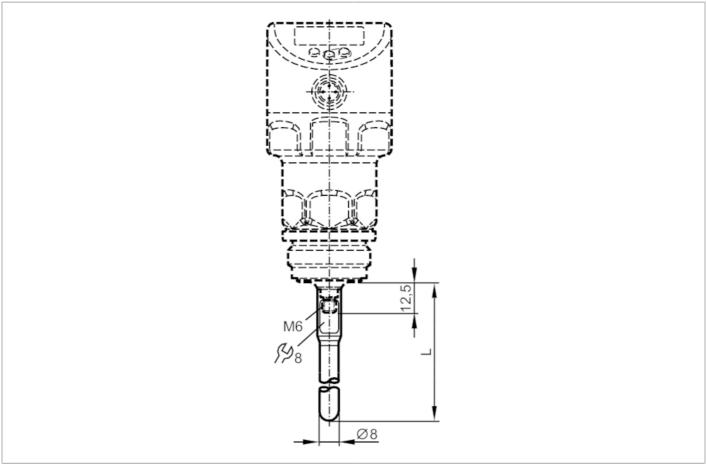

## **Probe for level sensors**

LR HYGIENE PROBE L700

## EC 1935/2004 EHEDG Certified FCM

| Application                                       |      |                                 |
|---------------------------------------------------|------|---------------------------------|
| Design                                            |      | sanitary, for level sensors LR  |
| Application                                       |      | hygienic systems                |
| Measuring/setting range                           |      |                                 |
| Probe length L                                    | [mm] | 700                             |
| Mechanical data                                   |      |                                 |
| Weight                                            | [g]  | 305                             |
| Material                                          |      | stainless steel (1.4404 / 316L) |
| Tightening torque                                 | [Nm] | < 6.5                           |
| Surface characteristics Ra/Rz of the wetted parts |      | < 0.8 / 8                       |
| Hygienic equipment class to DIN 11866             |      | H3                              |
| Remarks                                           |      |                                 |
| Pack quantity                                     |      | 1 pcs.                          |