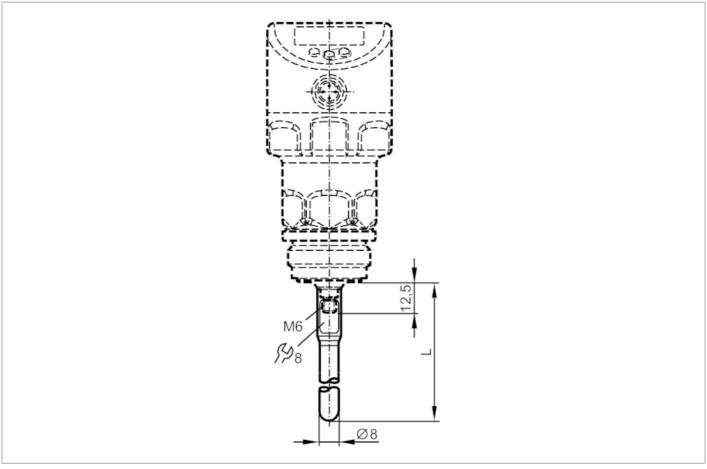

## **Probe for level sensors**

LR HYGIENE PROBE L300

## EC 1935/2004 EHEDG Certified FCM

| Application                                       |      |                                 |
|---------------------------------------------------|------|---------------------------------|
| Design                                            |      | sanitary, for level sensors LR  |
| Application                                       |      | hygienic systems                |
| Measuring/setting range                           |      |                                 |
| Probe length L                                    | [mm] | 300                             |
| Mechanical data                                   |      |                                 |
| Weight                                            | [g]  | 131.5                           |
| Material                                          |      | stainless steel (1.4404 / 316L) |
| Tightening torque                                 | [Nm] | < 6.5                           |
| Surface characteristics Ra/Ra of the wetted parts | 7    | < 0.8 / 8                       |
| Hygienic equipment class to DIN 11866             |      | Н3                              |
| Remarks                                           |      |                                 |
| Pack quantity                                     |      | 1 pcs.                          |