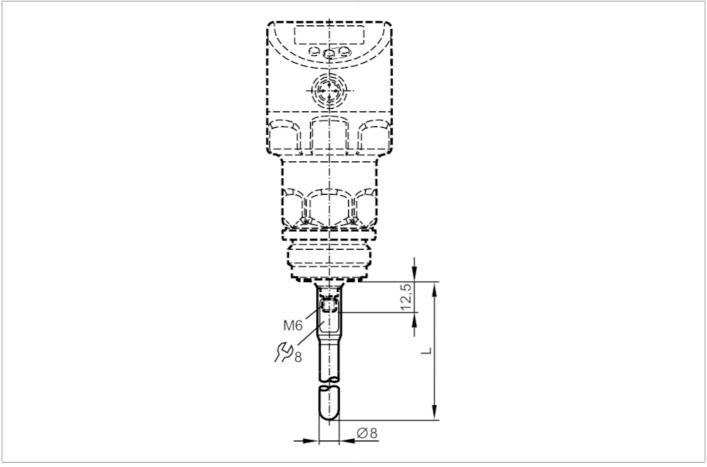

## **Probe for level sensors**

LR HYGIENE PROBE L150

## EC 1935/2004 EHEDG Certified FCM

| Application                                       |      |                                 |
|---------------------------------------------------|------|---------------------------------|
| Design                                            |      | sanitary, for level sensors LR  |
| Application                                       |      | hygienic systems                |
| Measuring/setting range                           |      |                                 |
| Probe length L                                    | [mm] | 150                             |
| Mechanical data                                   |      |                                 |
| Weight                                            | [g]  | 63.5                            |
| Material                                          |      | stainless steel (1.4404 / 316L) |
| Tightening torque                                 | [Nm] | < 6.5                           |
| Surface characteristics Ra/Ra of the wetted parts | 7    | < 0.8 / 8                       |
| Hygienic equipment class to DIN 11866             |      | H3                              |
| Remarks                                           |      |                                 |
| Pack quantity                                     |      | 1 pcs.                          |