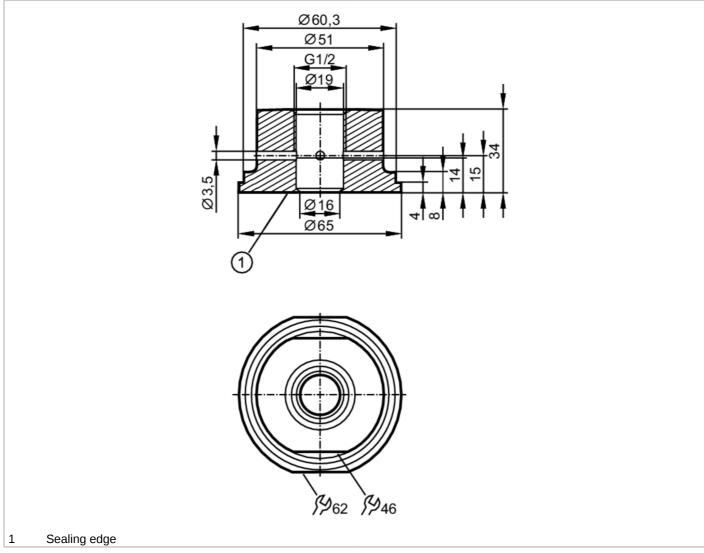

### **Process adapter for SMS pipe fitting**

ADAPT G1/2 - SMS DN50/2"

# EC 1935/2004 FCM FD/A

| Application                                       |       |                                                                                                               |
|---------------------------------------------------|-------|---------------------------------------------------------------------------------------------------------------|
| Design                                            |       | with leakage port (3A)                                                                                        |
| Pressure rating                                   | [bar] | 16                                                                                                            |
| Tests / approvals                                 |       |                                                                                                               |
| Pressure equipment directive                      |       | A possible classification to PED depends on the application and has to be carried out by the user / operator. |
| Safety instructions                               |       | The compatibility between medium and product material has to be checked in all applications.                  |
| Mechanical data                                   |       |                                                                                                               |
| Weight                                            | [g]   | 570.5                                                                                                         |
| Material                                          |       | stainless steel (1.4435 / 316L)                                                                               |
| Sensor connection                                 |       | G 1/2 sealing cone                                                                                            |
| Process connection                                |       | SMS pipe fitting DN50 (2")                                                                                    |
| Surface characteristics Ra/Rz of the wetted parts |       | < 0.8 / 8                                                                                                     |
| Sealing                                           |       | metal to PEEK                                                                                                 |

## **Process adapter for SMS pipe fitting**

ADAPT G1/2 - SMS DN50/2"

| Hygienic equipment class to DIN 11866 | H3     |
|---------------------------------------|--------|
| Remarks                               |        |
| Pack quantity                         | 1 pcs. |