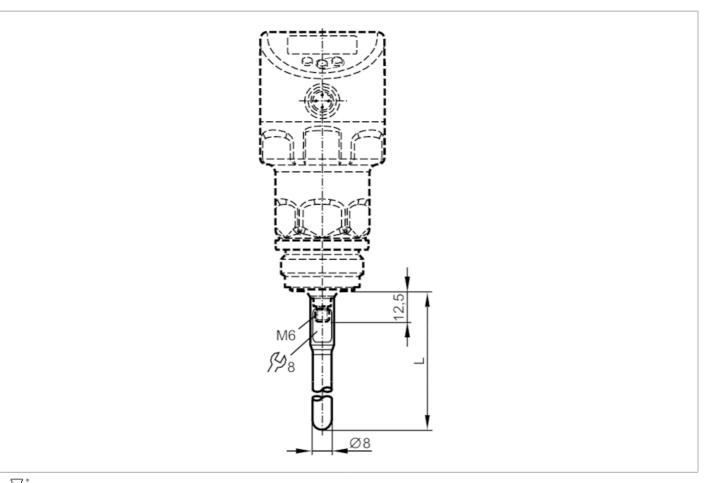

## Probe for level sensors

LR HYGIENE PROBE L2000

## EC 1935/2004 EHEDG Certified FCM

| Application                                          |      |                                 |
|------------------------------------------------------|------|---------------------------------|
| Design                                               |      | sanitary, for level sensors LR  |
| Application                                          |      | hygienic systems                |
| Measuring/setting range                              |      |                                 |
| Probe length L                                       | [mm] | 2000                            |
| Mechanical data                                      |      |                                 |
| Weight                                               | [g]  | 865                             |
| Material                                             |      | stainless steel (1.4404 / 316L) |
| Tightening torque                                    | [Nm] | < 6.5                           |
| Surface characteristics Ra/Rz<br>of the wetted parts | 2    | < 0.8 / 8                       |
| Hygienic equipment class to DIN 11866                |      | H3                              |
| Remarks                                              |      |                                 |
| Pack quantity                                        |      | 1 pcs.                          |