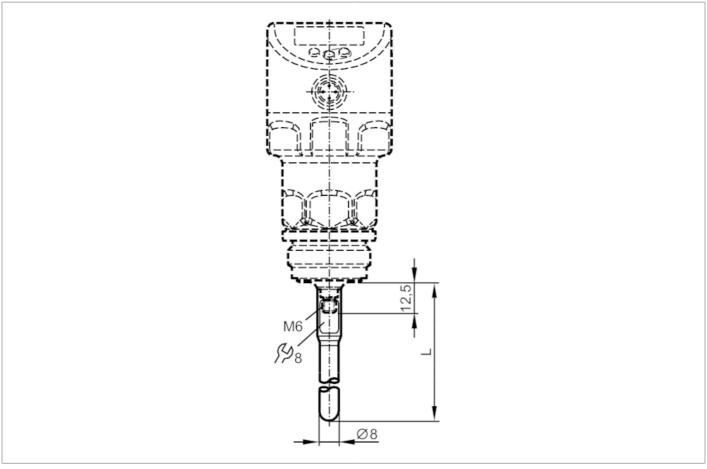

## **Probe for level sensors**

LR HYGIENE PROBE L500

## EC 1935/2004 EHEDG Certified FCM

| Application                                       |      |                                 |
|---------------------------------------------------|------|---------------------------------|
| Design                                            |      | sanitary, for level sensors LR  |
| Application                                       |      | hygienic systems                |
| Measuring/setting rang                            | je   |                                 |
| Probe length L                                    | [mm] | 500                             |
| Mechanical data                                   |      |                                 |
| Weight                                            | [g]  | 218                             |
| Material                                          |      | stainless steel (1.4404 / 316L) |
| Tightening torque                                 | [Nm] | < 6.5                           |
| Surface characteristics Ra/Rz of the wetted parts |      | < 0.8 / 8                       |
| Hygienic equipment class<br>DIN 11866             | s to | Н3                              |
| Remarks                                           |      |                                 |
| Pack quantity                                     |      | 1 pcs.                          |