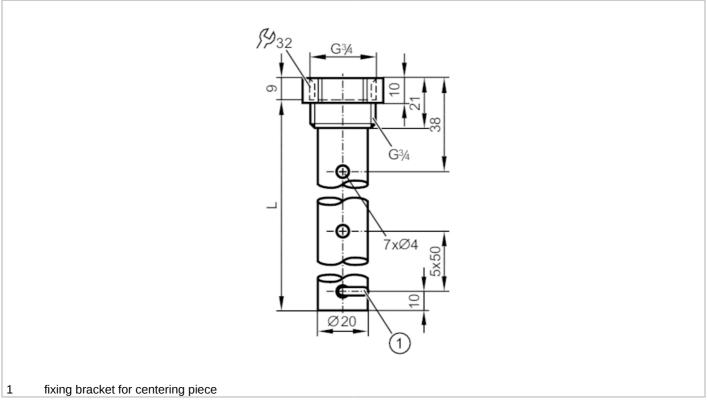

## Coaxial tube for level sensors

| Application            |        |                                                                                                                                                                                      |
|------------------------|--------|--------------------------------------------------------------------------------------------------------------------------------------------------------------------------------------|
| Design                 |        | for level sensors LR                                                                                                                                                                 |
| Medium temperature     | [°C]   | -40200                                                                                                                                                                               |
| Pressure rating        | [bar]  | 16                                                                                                                                                                                   |
| Vacuum resistance      | [mbar] | -1000                                                                                                                                                                                |
| Mechanical data        |        |                                                                                                                                                                                      |
| Weight                 | [g]    | 475                                                                                                                                                                                  |
| Material               |        | Coaxial tubes for level sensors: stainless steel (1.4301 / 304); sealing: NBR fiber-reinforced; fixing bracket: stainless steel (1.4310 / 301); centring piece: PPS fiber-reinforced |
| Sensor connection      |        | threaded connection G 3/4 Internal thread                                                                                                                                            |
| Process connection     |        | threaded connection G 3/4 external thread                                                                                                                                            |
| Length L               | [mm]   | 800                                                                                                                                                                                  |
| Accessories            |        |                                                                                                                                                                                      |
| Items supplied         |        | sealing: 1                                                                                                                                                                           |
| Accessories (optional) |        | Centering piece for coaxial tubes: 1, E43222                                                                                                                                         |
| Remarks                |        |                                                                                                                                                                                      |
| Remarks                |        | When used under DNV GL conditions mounting of an additional centring piece is required                                                                                               |
| Pack quantity          |        | 1 pcs.                                                                                                                                                                               |