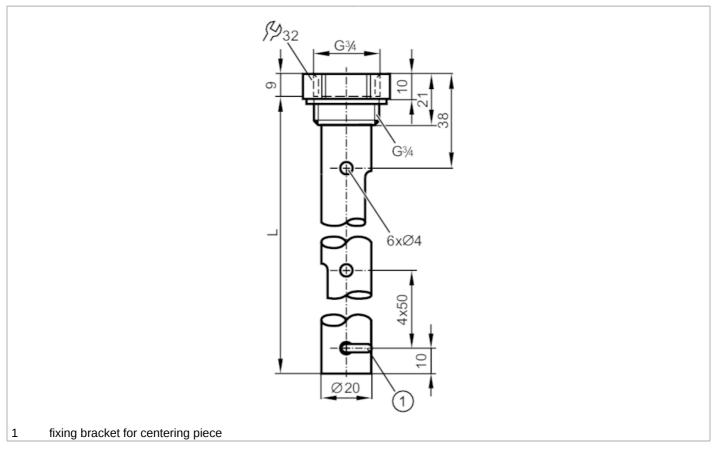

## Coaxial tube for level sensors

LR COAX TUBE G3/4 L1200 SLOTTED

## **CRN**

| Application                              |        |                                                                                                                                                                                      |
|------------------------------------------|--------|--------------------------------------------------------------------------------------------------------------------------------------------------------------------------------------|
| Design                                   |        | slotted design, for level sensors, LR                                                                                                                                                |
| Medium temperature                       | [°C]   | -40200                                                                                                                                                                               |
| Pressure rating                          | [bar]  | 16                                                                                                                                                                                   |
| Vacuum resistance                        | [mbar] | -1000                                                                                                                                                                                |
| MAWP (for applications according to CRN) | [bar]  | 16                                                                                                                                                                                   |
| Mechanical data                          |        |                                                                                                                                                                                      |
| Weight                                   | [g]    | 620                                                                                                                                                                                  |
| Material                                 |        | Coaxial tubes for level sensors: stainless steel (1.4301 / 304); sealing: NBR fiber-reinforced; centring piece: PPS fiber-reinforced; fixing bracket: stainless steel (1.4310 / 301) |
| Sensor connection                        |        | threaded connection G 3/4 Internal thread                                                                                                                                            |
| Process connection                       |        | threaded connection G 3/4 external thread                                                                                                                                            |
| Length L                                 | [mm]   | 1200                                                                                                                                                                                 |
| Accessories                              |        |                                                                                                                                                                                      |
| Items supplied                           |        | sealing: 1                                                                                                                                                                           |
| Accessories (optional)                   |        | Centering piece for coaxial tubes: 1, E43222                                                                                                                                         |
| Remarks                                  |        |                                                                                                                                                                                      |
| Remarks                                  |        | When used under DNV GL conditions mounting of an additional centring piece is required                                                                                               |
| Pack quantity                            |        | 1 pcs.                                                                                                                                                                               |