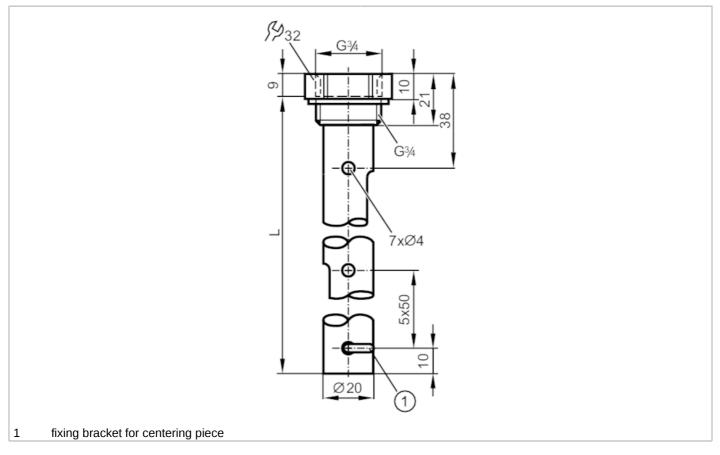

## **CRN**

| Application                              |        |                                                                                                                                                                                      |
|------------------------------------------|--------|--------------------------------------------------------------------------------------------------------------------------------------------------------------------------------------|
| Design                                   |        | slotted design, for level sensors, LR                                                                                                                                                |
| Medium temperature                       | [°C]   | -40200                                                                                                                                                                               |
| Pressure rating                          | [bar]  | 16                                                                                                                                                                                   |
| Vacuum resistance                        | [mbar] | -1000                                                                                                                                                                                |
| MAWP (for applications according to CRN) | [bar]  | 16                                                                                                                                                                                   |
| Mechanical data                          |        |                                                                                                                                                                                      |
| Weight                                   | [g]    | 385                                                                                                                                                                                  |
| Material                                 |        | Coaxial tubes for level sensors: stainless steel (1.4301 / 304); sealing: NBR fiber-reinforced; centring piece: PPS fiber-reinforced; fixing bracket: stainless steel (1.4310 / 301) |
| Sensor connection                        |        | threaded connection G 3/4 Internal thread                                                                                                                                            |
| Process connection                       |        | threaded connection G 3/4 external thread                                                                                                                                            |
| Length L                                 | [mm]   | 700                                                                                                                                                                                  |
| Accessories                              |        |                                                                                                                                                                                      |
| Items supplied                           |        | sealing: 1                                                                                                                                                                           |
| Remarks                                  |        |                                                                                                                                                                                      |
| Pack quantity                            |        | 1 pcs.                                                                                                                                                                               |