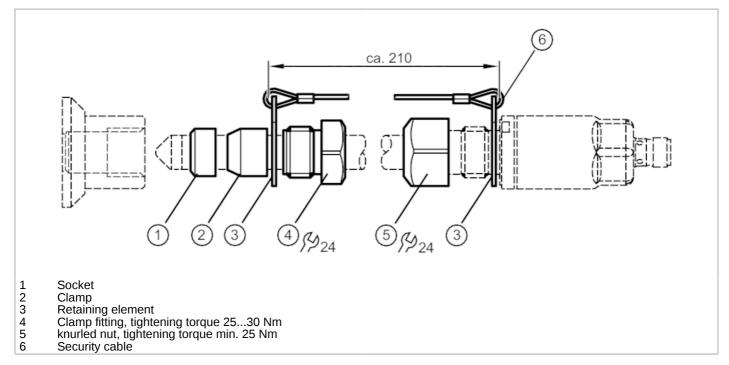

## EHEDG Certified

| Application        |     |                                                                                  |
|--------------------|-----|----------------------------------------------------------------------------------|
| Design             |     | for sanitary adaptations G 1/2, for level sensor LMT105, for level sensor LMT105 |
| Installation       |     | Clamp fitting                                                                    |
| Mechanical data    |     |                                                                                  |
| Weight             | [g] | 175.5                                                                            |
| Material           |     | PEEK-GF30; stainless steel (1.4404 / 316L)                                       |
| Sensor connection  |     | Ø 14 mm                                                                          |
| Process connection |     | threaded connection G 1/2 sealing cone                                           |
| Remarks            |     |                                                                                  |
| Pack quantity      |     | 1 pcs.                                                                           |