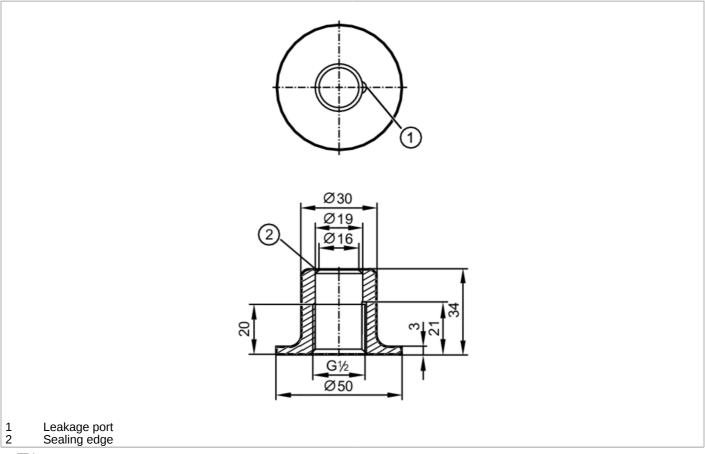

## EC 1935/2004 EHEDG Certified FCM

| Application                                       |       |                                                                                                               |
|---------------------------------------------------|-------|---------------------------------------------------------------------------------------------------------------|
| Design                                            |       | long design for deeper installation                                                                           |
| Pressure rating                                   | [bar] | 50                                                                                                            |
| Note on pressure rating                           |       | for the connection sensor - adapter                                                                           |
| Tests / approvals                                 |       |                                                                                                               |
| Pressure equipment directive                      |       | A possible classification to PED depends on the application and has to be carried out by the user / operator. |
| Safety instructions                               |       | The compatibility between medium and product material has to be checked in all applications.                  |
| Mechanical data                                   |       |                                                                                                               |
| Weight                                            | [g]   | 200                                                                                                           |
| Material                                          |       | stainless steel (1.4435 / 316L)                                                                               |
| Sensor connection                                 |       | G 1/2 sealing cone                                                                                            |
| Process connection                                |       | Welding adapter Ø 50 mm                                                                                       |
| Surface characteristics Ra/Rz of the wetted parts |       | 0.4 / 4                                                                                                       |
| Remarks                                           |       |                                                                                                               |
| Pack quantity                                     |       | 1 pcs.                                                                                                        |